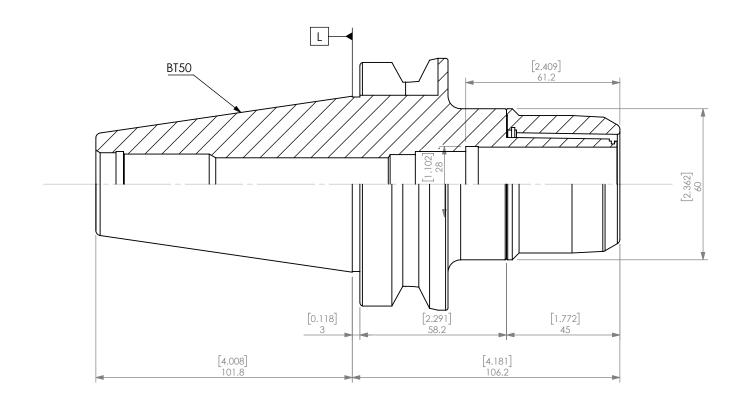

| 2        | CKFN25(1)    | Milling Chuck Nut                | 1    |
|----------|--------------|----------------------------------|------|
| 1        | BT50-C1-105G | BT50 1" Milling Chuck High Speed | 1    |
| ITEM NO. | PART NUMBER  | DESCRIPTION                      | QTY. |

| PROPRIETARY AND CONFIDENTIAL                                                                                                                 |        | NAME | DATE     | BT50   | 1" MILLING CHUCK H       | IGH SPEED    |  |
|----------------------------------------------------------------------------------------------------------------------------------------------|--------|------|----------|--------|--------------------------|--------------|--|
|                                                                                                                                              | DRAWN  | WN   | 3/3/2022 | IVNDEX |                          |              |  |
| THE INFORMATION CONTAINED IN THIS<br>DRAWING IS THE SOLE PROPERTY OF<br>LYNDEX NIKKEN. ANY REPRODUCTION<br>IN PART OR AS A WHOLE WITHOUT THE | NOTES: |      |          | NIKKEN |                          |              |  |
| WRITEN PERMISSION OF LYNDEX NIKKEN IS PROHIBITED. DRAWING SUBJECT TO CHANGE WITHOUT NOTICE.                                                  |        |      |          | SIZE   | DWG. NO.<br>BT50-C1-105G | ÷            |  |
|                                                                                                                                              |        |      |          | SCAL   | E 1:1                    | SHEET 1 OF 1 |  |