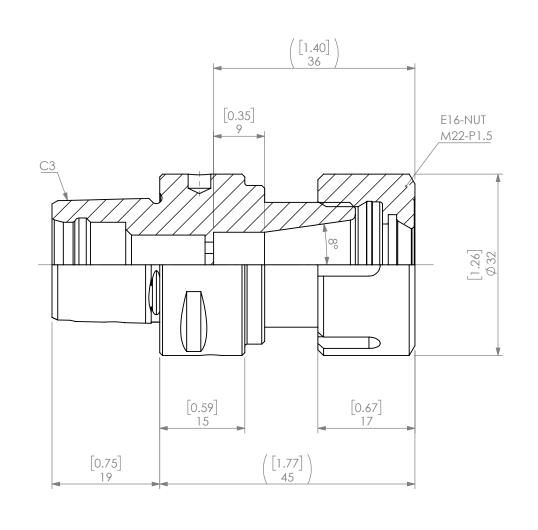

| PROPRIETARY AND CONFIDENTIAL  THE INFORMATION CONTAINED IN THIS DRAWING IS THE SOLE PROPERTY OF LYNDEX NIKKEN. ANY REPRODUCTION IN PART OR AS A WHOLE WITHOUT THE WRITTEN PERMISSION OF LYNDEX NIKKEN IS PROHIBITED. DRAWING SUBJECT TO CHANGE WITHOUT NOTICE. |        | NAME | DATE      | C3 ER16 COLLET CHUCK |          |              |     |
|----------------------------------------------------------------------------------------------------------------------------------------------------------------------------------------------------------------------------------------------------------------|--------|------|-----------|----------------------|----------|--------------|-----|
|                                                                                                                                                                                                                                                                | DRAWN  | AM   | 2/17/2021 | IVNDEX               |          |              |     |
|                                                                                                                                                                                                                                                                | NOTES: |      |           | NIKKEN               |          |              |     |
|                                                                                                                                                                                                                                                                |        |      |           | SIZE                 | DWG. NO. | ER16-45      | REV |
|                                                                                                                                                                                                                                                                |        |      |           | SCAL                 | F 1.5:1  | SHEET 1 OF 1 |     |