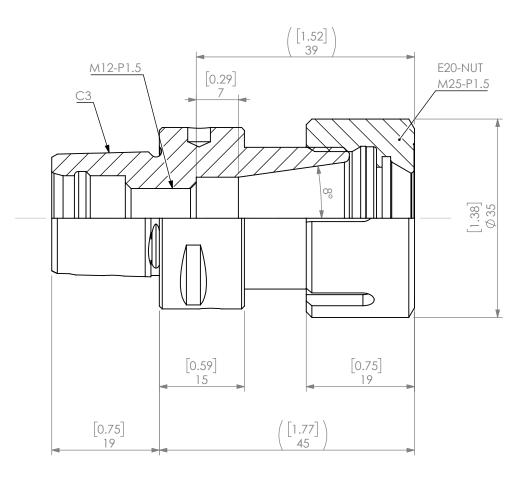

|  | PROPRIETARY AND CONFIDENTIAL<br>THE INFORMATION CONTAINED IN THIS<br>DRAWING IS THE SOLE PROPERTY OF<br>LYNDEX MIKKEN. ANY REPRODUCTION |        | NAME | DATE      |      | C3 ER20 COLLET CHUCK        |              |      |
|--|-----------------------------------------------------------------------------------------------------------------------------------------|--------|------|-----------|------|-----------------------------|--------------|------|
|  |                                                                                                                                         | DRAWN  | AR   | 2/16/2021 |      |                             |              |      |
|  |                                                                                                                                         | NOTES: |      |           |      | NIKKEN                      |              |      |
|  | IN PART OR AS A WHOLE WITHOUT THE<br>WRITTEN PERMISSION OF LYNDEX NIKKEN<br>IS PROHIBITED. DRAWING SUBJECT TO<br>CHANGE WITHOUT NOTICE. |        |      |           |      | SIZE DWG. NO.<br>C3-ER20-45 |              | REV. |
|  |                                                                                                                                         |        |      |           | SCAL | E 1.5:1                     | SHEET 1 OF 1 |      |
|  |                                                                                                                                         | 2      |      |           |      | 1                           |              |      |