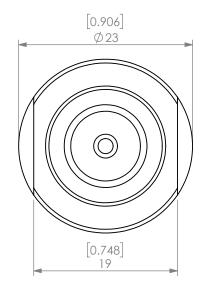

| PROPRIETARY AND CONFIDENTIAL THE INFORMATION CONTAINED IN THIS DRAWING IS THE SOLE PROPERTY OF LYNDEX NIKKEN. ANY REPRODUCTION IN PART OR AS A WHOLE WITHOUT THE WRITTEN PERMISSION OF LYNDEX NIKKEN IS PROHIBITED. DRAWING SUBJECT TO CHANGE WITHOUT NOTICE. |                                                                                                                                    | NAME | DATE     |        | CAT40 PULL           | STUD         |      |
|---------------------------------------------------------------------------------------------------------------------------------------------------------------------------------------------------------------------------------------------------------------|------------------------------------------------------------------------------------------------------------------------------------|------|----------|--------|----------------------|--------------|------|
|                                                                                                                                                                                                                                                               | DRAWN                                                                                                                              | BT   | 3/4/2021 | IVNDEX |                      |              |      |
|                                                                                                                                                                                                                                                               | AWING IS THE SOLE PROPERTY OF TO LOCK NAME OF THE SOLE PROPERTY OF THE SOLE PROPERTY OF THE SOLE SOLE SOLE SOLE SOLE SOLE SOLE SOL |      |          | NIKKEN |                      |              |      |
|                                                                                                                                                                                                                                                               |                                                                                                                                    |      |          | SIZE   | DWG. NO.<br>C40S-450 | 0-EU         | REV. |
|                                                                                                                                                                                                                                                               |                                                                                                                                    |      |          | SCALE  | 2:1                  | SHEET 1 OF 1 |      |