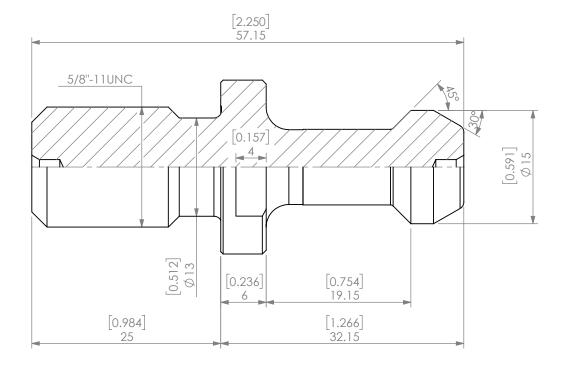

| PROPRIETARY AND CONFIDENTIAL THE INFORMATION CONTAINED IN THIS DRAWING IS THE SOLE PROPERTY OF LYNDEX NIKKEN. ANY REPRODUCTION IN PART OR AS A WHOLE WITHOUT THE WRITTEN PERMISSION OF LYNDEX NIKKEN IS PROHIBITED. DRAWING SUBJECT TO CHANGE WITHOUT NOTICE. |                                                                                                                                    | NAME | DATE     |        | CAT40 PULL           | STUD         |      |
|---------------------------------------------------------------------------------------------------------------------------------------------------------------------------------------------------------------------------------------------------------------|------------------------------------------------------------------------------------------------------------------------------------|------|----------|--------|----------------------|--------------|------|
|                                                                                                                                                                                                                                                               | DRAWN                                                                                                                              | BT   | 3/4/2021 | IVNDEX |                      |              |      |
|                                                                                                                                                                                                                                                               | AWING IS THE SOLE PROPERTY OF TO LOCK NAME OF THE SOLE PROPERTY OF THE SOLE PROPERTY OF THE SOLE SOLE SOLE SOLE SOLE SOLE SOLE SOL |      |          | NIKKEN |                      |              |      |
|                                                                                                                                                                                                                                                               |                                                                                                                                    |      |          | SIZE   | DWG. NO.<br>C40S-450 | 0-EU         | REV. |
|                                                                                                                                                                                                                                                               |                                                                                                                                    |      |          | SCALE  | 2:1                  | SHEET 1 OF 1 |      |