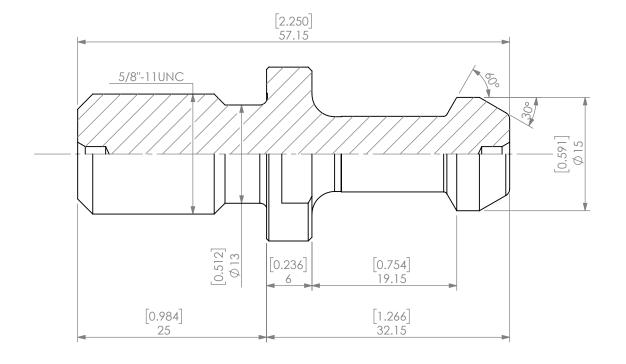

| PROPRIETARY AND CONFIDENTIAL THE INFORMATION CONTAINED IN THIS DRAWING IS THE SOLE PROPERTY OF LYNDEX NIKKEN, ANY REPRODUCTION IN PART OR AS A WHOLE WITHOUT THE WRITTEN PERMISSION OF LYNDEX NIKKEN IS PROHIBITED. DRAWING SUBJECT TO CHANGE WITHOUT NOTICE. |        | NAME | DATE     |        | CAT40 PULL STI          | JD           |      |
|---------------------------------------------------------------------------------------------------------------------------------------------------------------------------------------------------------------------------------------------------------------|--------|------|----------|--------|-------------------------|--------------|------|
|                                                                                                                                                                                                                                                               | DRAWN  | ВТ   | 3/4/2021 |        | IVNDEX                  |              |      |
|                                                                                                                                                                                                                                                               | NOTES: |      |          | NIKKEN |                         |              |      |
|                                                                                                                                                                                                                                                               |        |      |          | SIZE   | DWG. NO.<br>C40S-6000-E | U            | REV. |
|                                                                                                                                                                                                                                                               |        |      |          | SCALE  | 2:1                     | SHEET 1 OF 1 |      |