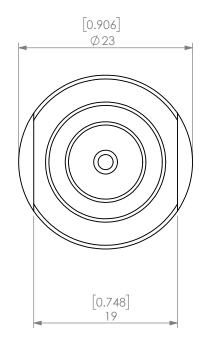

| PROPRIETARY AND CONFIDENTIAL THE INFORMATION CONTAINED IN THIS DRAWING IS THE SOLE PROPERTY OF LYNDEX NIKKEN. ANY REPRODUCTION IN PART OR AS A WHOLE WITHOUT THE WRITTEN PERMISSION OF LYNDEX NIKKEN IS PROHIBITED. DRAWING SUBJECT TO CHANGE WITHOUT NOTICE. |        | NAME | DATE     |                | CAT40 PULL ST | UD           |  |
|---------------------------------------------------------------------------------------------------------------------------------------------------------------------------------------------------------------------------------------------------------------|--------|------|----------|----------------|---------------|--------------|--|
|                                                                                                                                                                                                                                                               | DRAWN  | ВТ   | 3/4/2021 | IVNDEX         |               |              |  |
|                                                                                                                                                                                                                                                               | NOTES: |      |          | NIKKEN         |               |              |  |
|                                                                                                                                                                                                                                                               |        |      |          | SIZE           | DWG. NO.      |              |  |
|                                                                                                                                                                                                                                                               |        |      |          | A C40S-9000-EU |               | U            |  |
|                                                                                                                                                                                                                                                               |        |      |          | SCALE          | 2:1           | SHEET 1 OF 1 |  |