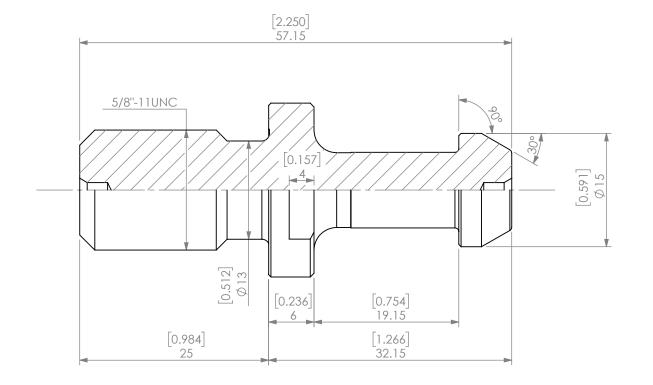

| PROPRIETARY AND CONFIDENTIAL THE INFORMATION CONTAINED IN THIS DRAWING IS THE SOLE PROPERTY OF LYNDEX NIKKEN. ANY REPRODUCTION IN PART OR AS A WHOLE WITHOUT THE WRITTEN PERMISSION OF LYNDEX NIKKEN IS PROHIBITED. DRAWING SUBJECT TO CHANGE WITHOUT NOTICE. |        | NAME | DATE     |                | CAT40 PULL ST | UD           |  |
|---------------------------------------------------------------------------------------------------------------------------------------------------------------------------------------------------------------------------------------------------------------|--------|------|----------|----------------|---------------|--------------|--|
|                                                                                                                                                                                                                                                               | DRAWN  | ВТ   | 3/4/2021 | IVNDEX         |               |              |  |
|                                                                                                                                                                                                                                                               | NOTES: |      |          | NIKKEN         |               |              |  |
|                                                                                                                                                                                                                                                               |        |      |          | SIZE           | DWG. NO.      |              |  |
|                                                                                                                                                                                                                                                               |        |      |          | A C40S-9000-EU |               | U            |  |
|                                                                                                                                                                                                                                                               |        |      |          | SCALE          | 2:1           | SHEET 1 OF 1 |  |