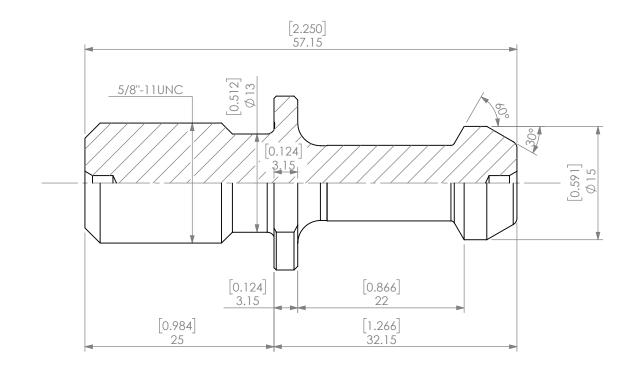

| PROPRIETARY AND CONFIDENTIAL                                                                                                                 |        | NAME | DATE     |      | CAT40 PULL STUD              |  |              |  |
|----------------------------------------------------------------------------------------------------------------------------------------------|--------|------|----------|------|------------------------------|--|--------------|--|
|                                                                                                                                              | DRAWN  | BT   | 3/4/2021 |      |                              |  |              |  |
| THE INFORMATION CONTAINED IN THIS<br>DRAWING IS THE SOLE PROPERTY OF<br>LYNDEX NIKKEN. ANY REPRODUCTION<br>IN PART OR AS A WHOLE WITHOUT THE | NOTES: |      |          |      | NIKKEN                       |  |              |  |
| WRITTEN PERMISSION OF LYNDEX NIKKEN<br>IS PROHIBITED. DRAWING SUBJECT TO<br>CHANGE WITHOUT NOTICE.                                           |        |      |          | SIZE | SIZE DWG. NO.<br>C40-6000-EU |  | REV.         |  |
|                                                                                                                                              |        |      |          | SCAL | SCALE 2:1                    |  | SHEET 1 OF 1 |  |
|                                                                                                                                              | 2      |      |          | 1    |                              |  |              |  |