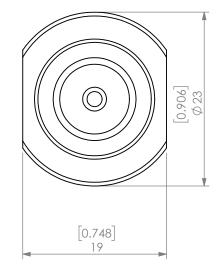

| PROPRIETARY AND CONFIDENTIAL                                                                                                                 |        | NAME | DATE     |      | CAT40 PULL STUD              |  |              |  |
|----------------------------------------------------------------------------------------------------------------------------------------------|--------|------|----------|------|------------------------------|--|--------------|--|
|                                                                                                                                              | DRAWN  | BT   | 3/4/2021 |      |                              |  |              |  |
| THE INFORMATION CONTAINED IN THIS<br>DRAWING IS THE SOLE PROPERTY OF<br>LYNDEX NIKKEN. ANY REPRODUCTION<br>IN PART OR AS A WHOLE WITHOUT THE | NOTES: |      |          |      | NIKKEN                       |  |              |  |
| WRITTEN PERMISSION OF LYNDEX NIKKEN<br>IS PROHIBITED. DRAWING SUBJECT TO<br>CHANGE WITHOUT NOTICE.                                           |        |      |          | SIZE | SIZE DWG. NO.<br>C40-6000-EU |  | REV.         |  |
|                                                                                                                                              |        |      |          | SCAL | SCALE 2:1                    |  | SHEET 1 OF 1 |  |
|                                                                                                                                              | 2      |      |          | 1    |                              |  |              |  |