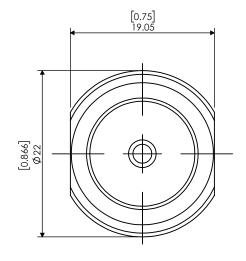

|  | PROPRIETARY AND CONFIDENTIAL THE INFORMATION CONTAINED IN THIS DRAWING IS THE SOLE PROPERTY OF LYNDEX NIKKEN. ANY REPRODUCTION IN PART OR AS A WHOLE WITHOUT THE WRITTEN PERMISSION OF LYNDEX NIKKEN IS PROHIBITED. DRAWING SUBJECT TO CHANGE WITHOUT NOTICE. |        | NAME DATE |           |       | RETENTION KNOB/PULL STUD CAT40 |              |      |
|--|---------------------------------------------------------------------------------------------------------------------------------------------------------------------------------------------------------------------------------------------------------------|--------|-----------|-----------|-------|--------------------------------|--------------|------|
|  |                                                                                                                                                                                                                                                               | DRAWN  | BT        | 11/4/2021 |       | IVNDEX                         |              |      |
|  |                                                                                                                                                                                                                                                               | NOTES: |           |           |       | NIKKEN                         |              |      |
|  |                                                                                                                                                                                                                                                               |        |           |           | SIZE  | DWG. NO.<br>C40-STD-SO         | LID          | REV. |
|  |                                                                                                                                                                                                                                                               |        |           |           | SCALE | 2:1                            | SHEET 1 OF 2 |      |