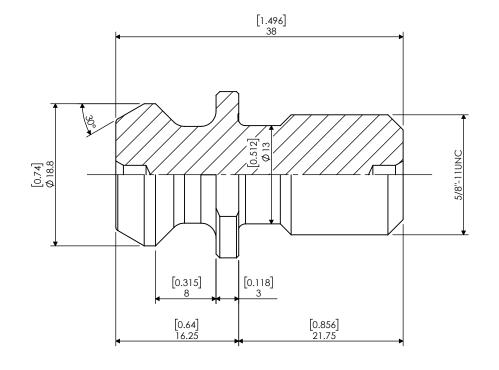

|  | PROPRIETARY AND CONFIDENTIAL THE INFORMATION CONTAINED IN THIS DRAWING IS THE SOLE PROPERTY OF LYNDEX NIKKEN. ANY REPRODUCTION IN PART OR AS A WHOLE WITHOUT THE WRITTEN PERMISSION OF LYNDEX NIKKEN IS PROHIBITED. DRAWING SUBJECT TO CHANGE WITHOUT NOTICE. |        | NAME DATE |           |       | RETENTION KNOB/PULL STUD CAT40 |              |      |
|--|---------------------------------------------------------------------------------------------------------------------------------------------------------------------------------------------------------------------------------------------------------------|--------|-----------|-----------|-------|--------------------------------|--------------|------|
|  |                                                                                                                                                                                                                                                               | DRAWN  | BT        | 11/4/2021 |       | IVNDEX                         |              |      |
|  |                                                                                                                                                                                                                                                               | NOTES: |           |           |       | NIKKEN                         |              |      |
|  |                                                                                                                                                                                                                                                               |        |           |           | SIZE  | DWG. NO.<br>C40-STD-SO         | LID          | REV. |
|  |                                                                                                                                                                                                                                                               |        |           |           | SCALE | 2:1                            | SHEET 1 OF 2 |      |