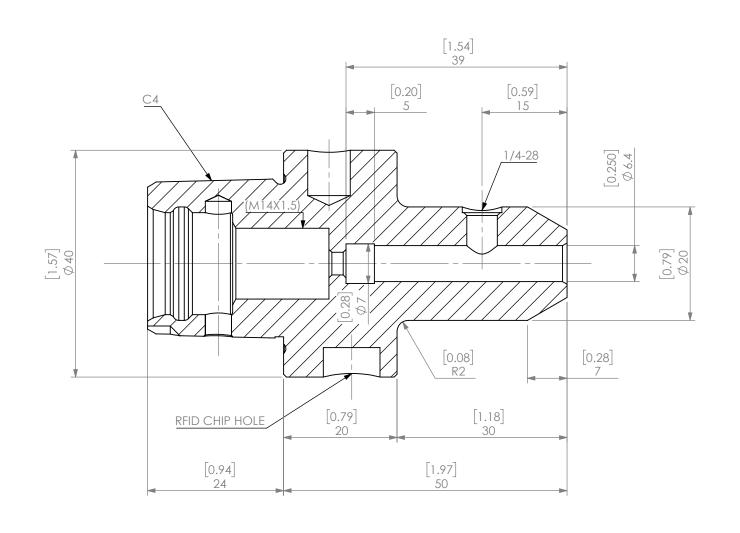

|  | PROPRIETARY AND CONFIDENTIAL THE INFORMATION CONTAINED IN THIS DRAWING IS THE SOLE PROPERTY OF LYNDEX NIKKEN. ANY REPRODUCTION IN PART OR AS A WHOLE WITHOUT THE WRITTEN PERMISSION OF LYNDEX NIKKEN IS PROHIBITED. DRAWING SUBJECT TO CHANGE WITHOUT NOTICE. |                            | NAME | DATE      |        | C4 END MILL HOLD        | ER 1/4"      |      |
|--|---------------------------------------------------------------------------------------------------------------------------------------------------------------------------------------------------------------------------------------------------------------|----------------------------|------|-----------|--------|-------------------------|--------------|------|
|  |                                                                                                                                                                                                                                                               | DRAWN                      | AR   | 1/14/2021 | LYNDEX |                         |              |      |
|  |                                                                                                                                                                                                                                                               | NOTES:<br>SCREW#: \$1/4-28 |      |           | NIKKEN |                         |              |      |
|  |                                                                                                                                                                                                                                                               |                            |      |           | SIZE   | DWG. NO.<br>C4-EM0250-5 | 50           | REV. |
|  |                                                                                                                                                                                                                                                               |                            |      |           | SCALE  | 1.5:1                   | SHEET 1 OF 1 |      |