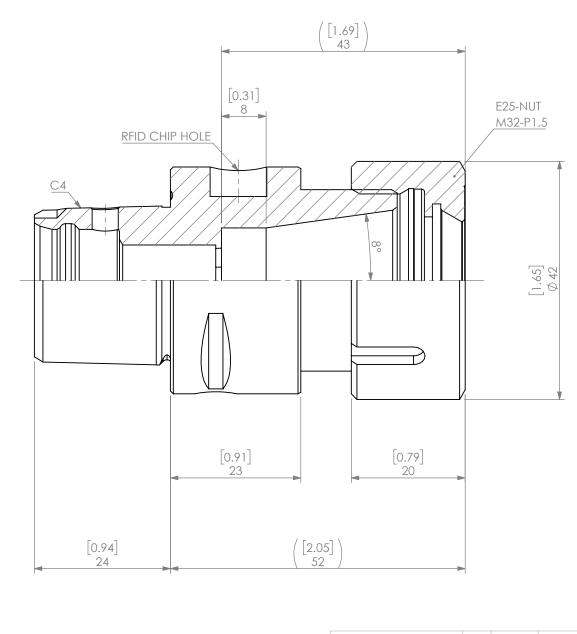

| PROPRIETARY AND CONFIDENT                                                                                                                                                                                                        |  |        | NAME DATE |             |    | C4 ER25 COLLET CHUCK |                        |  |  |      |
|----------------------------------------------------------------------------------------------------------------------------------------------------------------------------------------------------------------------------------|--|--------|-----------|-------------|----|----------------------|------------------------|--|--|------|
|                                                                                                                                                                                                                                  |  | DRAWN  | AM        | 2/18/20     | 21 | LYNDEX               |                        |  |  |      |
| THE INFORMATION CONTAINED IN THIS DRAWING IS THE SOLE PROPERTY OF LYNDEX NIKKEN. ANY REPRODUCTION IN PART OR AS A WHOLE WITHOUT THE WRITTEN PERMISSION OF LYNDEX NIKKEN IS PROHIBITED. DRAWING SUBJECT TO CHANGE WITHOUT NOTICE. |  | NOTES: |           |             |    | NIKKEN               |                        |  |  |      |
|                                                                                                                                                                                                                                  |  |        |           |             |    | SIZE                 | DWG. NO.<br>C4-ER25-52 |  |  | REV. |
|                                                                                                                                                                                                                                  |  |        |           | SCALE 1.5:1 |    | SHEET 1 OF 1         |                        |  |  |      |
|                                                                                                                                                                                                                                  |  |        |           |             |    |                      |                        |  |  |      |