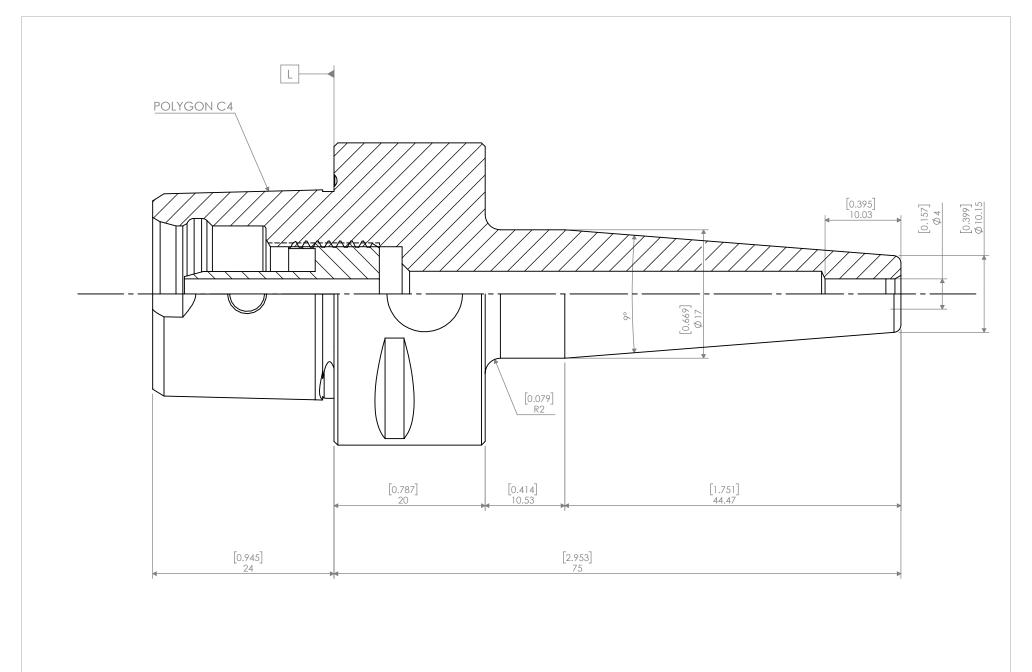

| ITEM NO. | PART NUMBER | DESCRIPTION                      | QTY. |
|----------|-------------|----------------------------------|------|
| 1        | C4-SF4-75   | POLYGON C4 SHRINK FIT HOLDER 4mm | 1    |
| 2        | C4-TUBE     | POLYGON C4 COOLANT TUBE [OPTION] | 1    |

| PROPRIETARY AND CONFIDENTIAL                                                                                                            |        | NAME | DATE      | POLYGON C4 SHRINK FIT HOLDER 4mm |                       |              | lmm  |
|-----------------------------------------------------------------------------------------------------------------------------------------|--------|------|-----------|----------------------------------|-----------------------|--------------|------|
|                                                                                                                                         | DRAWN  | BT   | 10/7/2021 |                                  | IVNDE                 |              |      |
| THE INFORMATION CONTAINED IN THIS DRAWING IS THE SOLE PROPERTY OF LYNDEX NIKKEN. ANY REPRODUCTION IN THE SOLE WITHOUT THE               | NOTES: |      |           | NIKKEN                           |                       |              |      |
| IN PART OR AS A WHOLE WITHOUT THE<br>WRITTEN PERMISSION OF LYNDEX NIKKEN<br>IS PROHIBITED, DRAWING SUBJECT TO<br>CHANGE WITHOUT NOTICE. |        |      |           | SIZE                             | DWG. NO.<br>C4-SF4-75 |              | REV. |
|                                                                                                                                         |        |      |           | SCAL                             | E 2:1                 | SHEET 1 OF 1 |      |