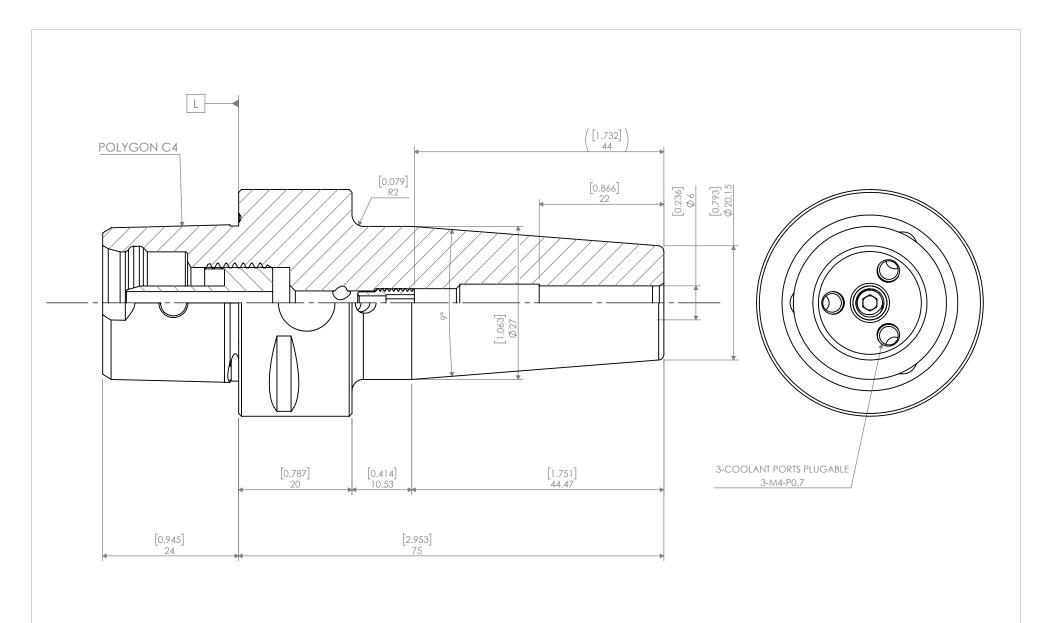

| ITEM NO. | PART NUMBER     | DESCRIPTION                                     | QTY. |  |  |
|----------|-----------------|-------------------------------------------------|------|--|--|
| 1        | C4-SF6-75CP     |                                                 | 1    |  |  |
| 2        | SF-STOP-SCREW-6 | SHRINK FIT: STOP SCREW 6mm (1/4") [M5-P0.8 L10] | 1    |  |  |
| 3        | C4-TUBE         | POLYGON C4 COOLANT TUBE [OPTION]                |      |  |  |

|  | THE INFORMATION CONTAINED IN THIS |        | NAME | DATE      | Polygon C4 Shrink Fit Holder 6mm C.Po |                         |   | Ports |
|--|-----------------------------------|--------|------|-----------|---------------------------------------|-------------------------|---|-------|
|  |                                   | DRAWN  | ВТ   | 10/7/2021 |                                       | LYNDEX                  |   |       |
|  |                                   | NOTES: |      |           | NIKKEN                                |                         |   |       |
|  |                                   |        |      |           | SIZE                                  | DWG. NO.<br>C4-SF6-75CI | P | REV.  |
|  |                                   |        |      | SCALE     | 1.5:1                                 | SHEET 1 OF 1            |   |       |