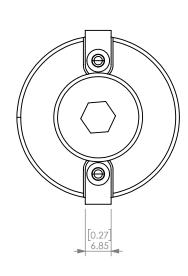

| 3        | 3_4-Keyset     | KEYSET FOR FACE/SHELL MILL HOLDER 3/4"               |      |  |  |  |  |
|----------|----------------|------------------------------------------------------|------|--|--|--|--|
| 2        | A3_8-24        | ARBOR SCREW [3/8-24UNF]                              | 1    |  |  |  |  |
| 1        | C4-SM0750-30CP | Polygon C4 Shell/Face Mill Holder 3/4" Coolant Ports | 1    |  |  |  |  |
| ITEM NO. | PART NUMBER    | DESCRIPTION                                          | QTY. |  |  |  |  |

| PROPRIETARY AND CONFIDENTIAL THE INFORMATION CONTAINED IN THIS DRAWING IS THE SOLE PROPERTY OF LYNDEX NIKKEN. ANY REPRODUCTION IN PART OR AS A WHOLE WITHOUT THE WRITTEN PERMISSION OF LYNDEX NIKKEN IS PROHIBITED. DRAWING SUBJECT TO CHANGE WITHOUT NOTICE. |        | NAME | DATE     | POLYGON C4 SHELL/FACE MILL HOLDER 3/4" COOLANT PORTS |                                 |              |      |
|---------------------------------------------------------------------------------------------------------------------------------------------------------------------------------------------------------------------------------------------------------------|--------|------|----------|------------------------------------------------------|---------------------------------|--------------|------|
|                                                                                                                                                                                                                                                               | DRAWN  | WN   | 4/6/2022 |                                                      | IVNDEX                          |              |      |
|                                                                                                                                                                                                                                                               | NOTES: |      |          | NIKKEN                                               |                                 |              |      |
|                                                                                                                                                                                                                                                               |        |      |          | SIZE                                                 | SIZE DWG. NO.<br>C4-SM0750-30CP |              | REV. |
|                                                                                                                                                                                                                                                               |        |      |          | SCAL                                                 | E 1:1                           | SHEET 1 OF 1 |      |