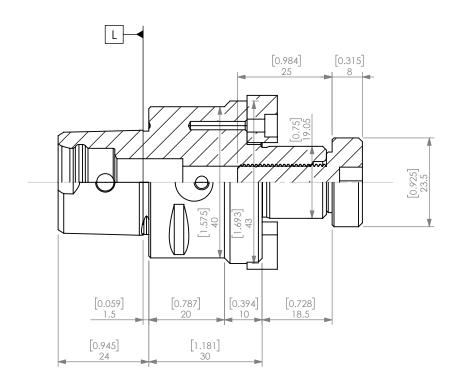

| 3        | 3_4-Keyset     | KEYSET FOR FACE/SHELL MILL HOLDER 3/4"               |      |  |  |  |  |
|----------|----------------|------------------------------------------------------|------|--|--|--|--|
| 2        | A3_8-24        | ARBOR SCREW [3/8-24UNF]                              | 1    |  |  |  |  |
| 1        | C4-SM0750-30CP | Polygon C4 Shell/Face Mill Holder 3/4" Coolant Ports | 1    |  |  |  |  |
| ITEM NO. | PART NUMBER    | DESCRIPTION                                          | QTY. |  |  |  |  |

| PROPRIETARY AND CONFIDENTIAL THE INFORMATION CONTAINED IN THIS DRAWING IS THE SOLE PROPERTY OF LYNDEX NIKKEN. ANY REPRODUCTION IN PART OR AS A WHOLE WITHOUT THE WRITTEN PERMISSION OF LYNDEX NIKKEN IS PROHIBITED. DRAWING SUBJECT TO CHANGE WITHOUT NOTICE. |        | NAME | DATE     | POLYGON C4 SHELL/FACE MILL HOLDER 3/4" COOLANT PORTS |                                 |              |      |
|---------------------------------------------------------------------------------------------------------------------------------------------------------------------------------------------------------------------------------------------------------------|--------|------|----------|------------------------------------------------------|---------------------------------|--------------|------|
|                                                                                                                                                                                                                                                               | DRAWN  | WN   | 4/6/2022 |                                                      | IVNDEX                          |              |      |
|                                                                                                                                                                                                                                                               | NOTES: |      |          | NIKKEN                                               |                                 |              |      |
|                                                                                                                                                                                                                                                               |        |      |          | SIZE                                                 | SIZE DWG. NO.<br>C4-SM0750-30CP |              | REV. |
|                                                                                                                                                                                                                                                               |        |      |          | SCAL                                                 | E 1:1                           | SHEET 1 OF 1 |      |