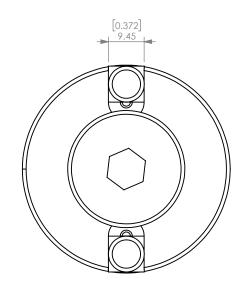

| 3        | 1-KEYSET-PF    | KEYSET for Face / Shell Mill Holder 1" Press Fit   | 2    |
|----------|----------------|----------------------------------------------------|------|
| 2        | A1_2-20        | Arbor Screw for Face / Shell Mill Holder 1 in      | 1    |
| 1        | C4-SM1000-30CP | Polygon C4 Shell/Face Mill Holder 1" Coolant Ports | 1    |
| ITEM NO. | PART NUMBER    | DESCRIPTION                                        | QTY. |

| PROPRIETARY AND CONFIDENTIAL | NAME DATE |    |          | POLYGON C4 SHELL/FACE MILL HOLDER 1" COOLANT PORTS |                            |              |      |
|------------------------------|-----------|----|----------|----------------------------------------------------|----------------------------|--------------|------|
|                              | DRAWN     | WN | 4/7/2022 |                                                    | LYNDEX                     |              |      |
|                              | NOTES:    |    |          |                                                    | NIKKEN                     |              |      |
|                              |           |    |          | SIZE                                               | DWG. NO.<br>C4-SM1000-30CP |              | REV. |
|                              |           |    |          | SCAL                                               | E 1:1                      | SHEET 1 OF 1 |      |