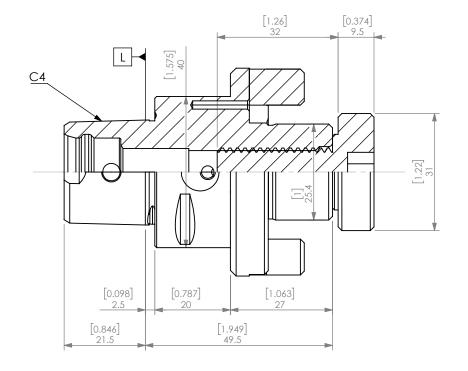

| 3        | 1-KEYSET-PF    | KEYSET for Face / Shell Mill Holder 1" Press Fit   | 2    |
|----------|----------------|----------------------------------------------------|------|
| 2        | A1_2-20        | Arbor Screw for Face / Shell Mill Holder 1 in      | 1    |
| 1        | C4-SM1000-30CP | Polygon C4 Shell/Face Mill Holder 1" Coolant Ports | 1    |
| ITEM NO. | PART NUMBER    | DESCRIPTION                                        | QTY. |

| PROPRIETARY AND CONFIDENTIAL | NAME DATE |    |          | POLYGON C4 SHELL/FACE MILL HOLDER 1" COOLANT PORTS |                            |              |      |
|------------------------------|-----------|----|----------|----------------------------------------------------|----------------------------|--------------|------|
|                              | DRAWN     | WN | 4/7/2022 |                                                    | LYNDEX                     |              |      |
|                              | NOTES:    |    |          |                                                    | NIKKEN                     |              |      |
|                              |           |    |          | SIZE                                               | DWG. NO.<br>C4-SM1000-30CP |              | REV. |
|                              |           |    |          | SCAL                                               | E 1:1                      | SHEET 1 OF 1 |      |