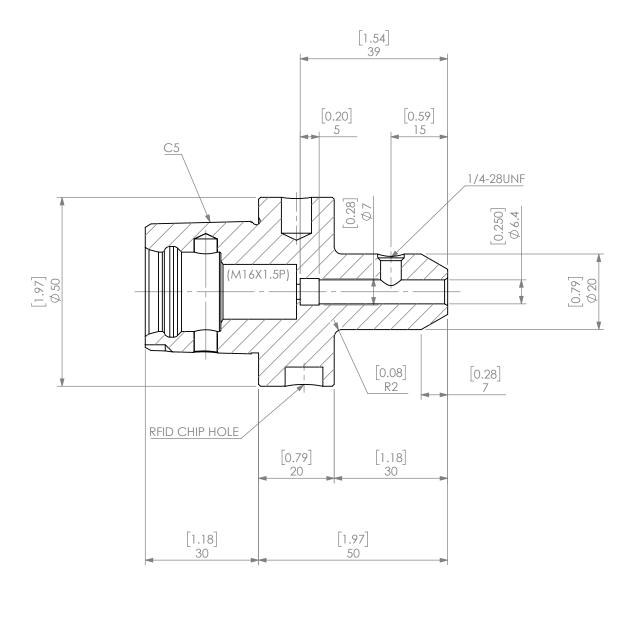

| PROPRIETARY AND CONFIDENTIAL                                                                                                   | NAME DATE                |    | C5 END MILL HOLDER 1/4" |        |                    |              |  |
|--------------------------------------------------------------------------------------------------------------------------------|--------------------------|----|-------------------------|--------|--------------------|--------------|--|
|                                                                                                                                | DRAWN                    | AM | 01/13/2021              | IVNDEX |                    |              |  |
| THE INFORMATION CONTAINED IN THIS DRAWING IS THE SOLE PROPERTY OF LYNDEX NIKKEN. ANY REPRODUCTION                              | NOTES:<br>SCREW#:S1/4-28 |    |                         | NIKKEN |                    |              |  |
| IN PART OR AS A WHOLE WITHOUT THE WRITTEN PERMISSION OF LYNDEX NIKKEN IS PROHIBITED. DRAWING SUBJECT TO CHANGE WITHOUT NOTICE. |                          |    |                         | SIZE   | DWG. NO.<br>C5-EM0 | ло250-50     |  |
|                                                                                                                                |                          |    |                         | SCAL   | E 1:1              | SHEET 1 OF 1 |  |