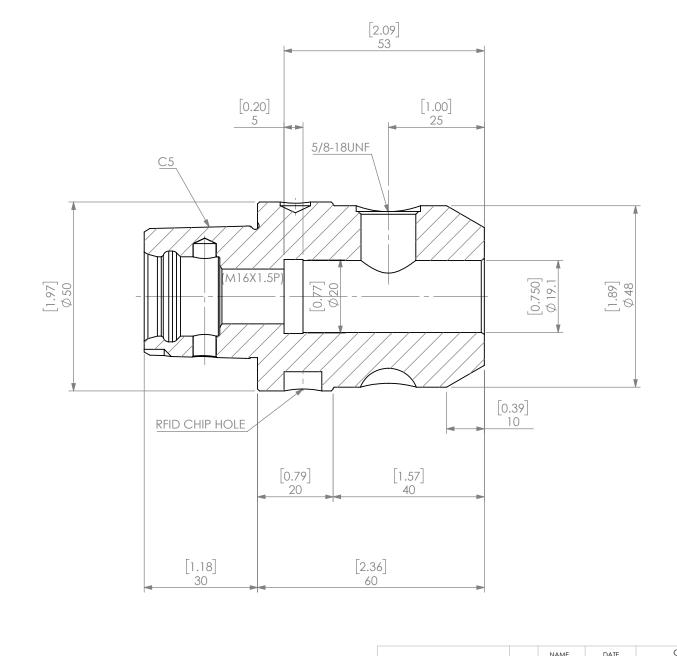

| PROPRIETARY AND CONFIDENTIAL<br>THE INFORMATION CONTAINED IN THIS<br>DRAWING IS THE SOLE PROPERTY OF<br>UNDEX NIKEN, ANY REPRODUCTION  |                 | NAME                                            | DATE |  | C5 END MILL HOLDER 3/4"  |              |      |  |
|----------------------------------------------------------------------------------------------------------------------------------------|-----------------|-------------------------------------------------|------|--|--------------------------|--------------|------|--|
|                                                                                                                                        | DRAWN<br>NOTES: | DRAWN AM 01/14/2021<br>NOTES:<br>SCREW#:S5/8-18 |      |  |                          |              |      |  |
| IN PART OR AS A WHOLE WITHOUT THE<br>WRITTEN PERMISSION OF LYNDEX NIKKI<br>IS PROHIBITED, DRAWING SUBJECT TO<br>CHANGE WITHOUT NOTICE. |                 |                                                 |      |  | DWG. NO.<br>C5-EM0750-60 |              | REV. |  |
|                                                                                                                                        |                 |                                                 |      |  | E 1:1                    | SHEET 1 OF 1 |      |  |
|                                                                                                                                        | 2               |                                                 |      |  | 1                        |              |      |  |