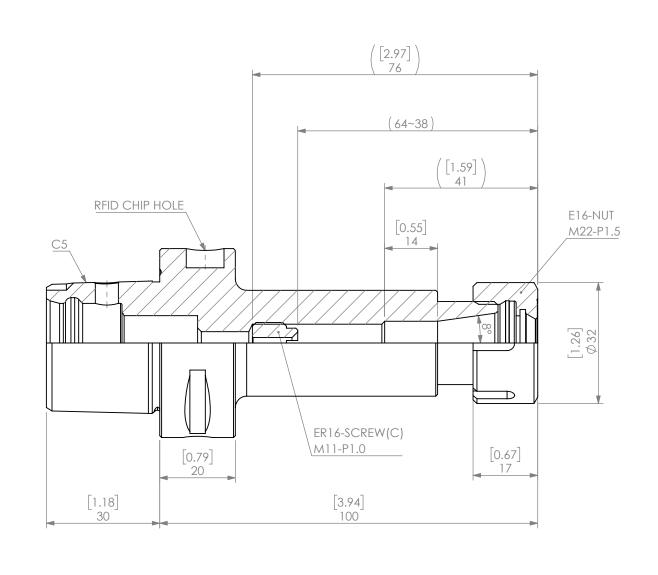

| PROPRIETARY AND CONFIDENTIAL THE INFORMATION CONTAINED IN THIS DRAWING IS THE SOLE PROPERTY OF LYNDEX NIKKEN. ANY REPRODUCTION IN PART OR AS A WHOLE WITHOUT THE |        | NAME | DATE      | C5 ER16 COLLET CHUCK |                  |              |  |
|------------------------------------------------------------------------------------------------------------------------------------------------------------------|--------|------|-----------|----------------------|------------------|--------------|--|
|                                                                                                                                                                  | DRAWN  | AM   | 2/18/2021 | LYNDEX               |                  |              |  |
|                                                                                                                                                                  | NOTES: |      |           | NIKKEN               |                  |              |  |
| WRITTEN PERMISSION OF LYNDEX NIKKEN IS PROHIBITED. DRAWING SUBJECT TO CHANGE WITHOUT NOTICE.                                                                     |        |      |           | SIZE                 | DWG. NO.<br>C5-E | 5-ER16-100   |  |
|                                                                                                                                                                  |        |      |           | SCAL                 | E 1:1            | SHEET 1 OF 1 |  |