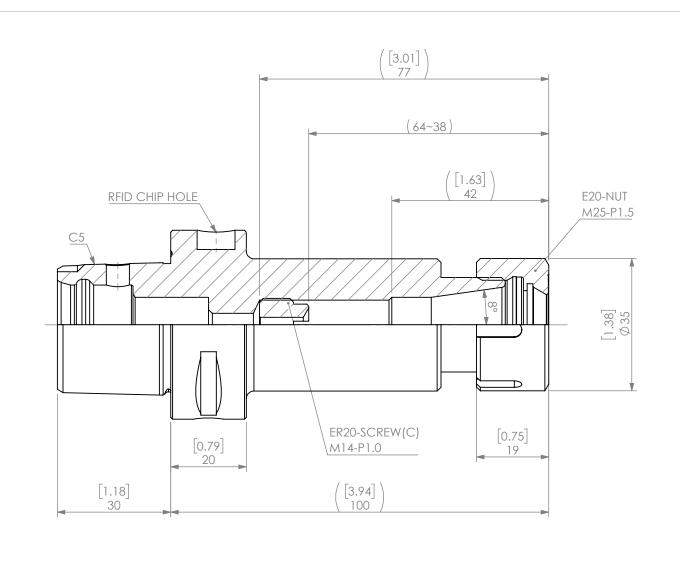

| PROPRIETARY AND CONFIDENTIAL THE INFORMATION CONTAINED IN THIS DRAWING IS THE SOLE PROPERTY OF LYNDEX NIKKEN. ANY REPRODUCTION IN PART OR AS A WHOLE WITHOUT THE |        | NAME | DATE      | C5 ER20 COLLET CHUCK |                  |              |  |
|------------------------------------------------------------------------------------------------------------------------------------------------------------------|--------|------|-----------|----------------------|------------------|--------------|--|
|                                                                                                                                                                  | DRAWN  | AM   | 2/17/2021 | LYNDEX               |                  |              |  |
|                                                                                                                                                                  | NOTES: |      |           | NIKKEN               |                  |              |  |
| WRITTEN PERMISSION OF LYNDEX NIKKEN IS PROHIBITED. DRAWING SUBJECT TO CHANGE WITHOUT NOTICE.                                                                     |        |      |           | SIZE                 | DWG. NO.<br>C5-E | 5-ER20-100   |  |
|                                                                                                                                                                  |        |      |           | SCAL                 | E 1:1            | SHEET 1 OF 1 |  |