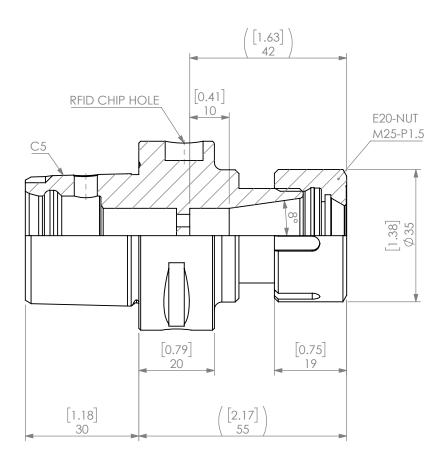

| PROPRIETARY AND CONFIDENTIAL                                                                                                            |        |       | NAME DATE |          |        | C5 ER20 COLLET CHUCK  |              |      |
|-----------------------------------------------------------------------------------------------------------------------------------------|--------|-------|-----------|----------|--------|-----------------------|--------------|------|
|                                                                                                                                         |        | DRAWN | AM        | 2/17/202 | 1      |                       |              |      |
| THE INFORMATION CONT<br>DRAWING IS THE SOLE PRO<br>LYNDEX NIKKEN. ANY REP                                                               | NOTES: |       |           |          | NIKKEN |                       |              |      |
| IN PART OR AS A WHOLE WITHOUT THE<br>WRITTEN PERMISSION OF LYNDEX NIKKEN<br>IS PROHIBITED. DRAWING SUBJECT TO<br>CHANGE WITHOUT NOTICE. |        |       |           |          | SIZE   | DWG. NO.<br>C5-ER20-5 | 5            | REV. |
|                                                                                                                                         |        |       |           |          | SCAL   | LE 1:1                | SHEET 1 OF 1 |      |
| 2                                                                                                                                       |        |       |           |          | 1      |                       |              |      |