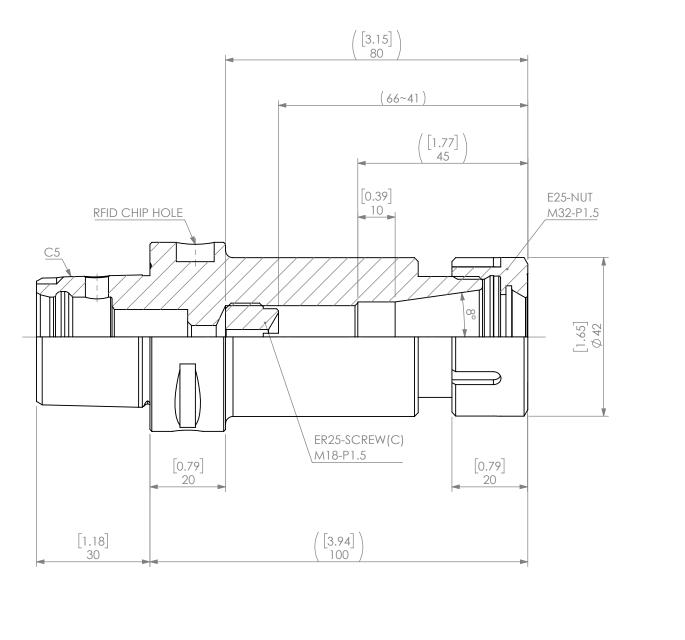

| PROPRIETARY AND CONFIDENTIAL       |                                                                                                                                                                                                                                             | NAME DATE |    |         |      | C5 ER25 COLLET CHUCK         |       |   |              |  |
|------------------------------------|---------------------------------------------------------------------------------------------------------------------------------------------------------------------------------------------------------------------------------------------|-----------|----|---------|------|------------------------------|-------|---|--------------|--|
|                                    |                                                                                                                                                                                                                                             | DRAWN     | AM | 2/18/20 | )21  | LYNDEX                       |       |   |              |  |
| DRAWING IS TH<br>LYNDEX NIKKEN     | HE INFORMATION CONTAINED IN THIS<br>SRAWING IS THE SOLE PROPERTY OF<br>YNDEX NIKKEN. ANY REPRODUCTION<br>I PART OR AS A WHOLE WITHOUT THE<br>WRITTEN PERMISSION OF LYNDEX NIKKEN<br>PROHIBITED. DRAWING SUBJECT TO<br>HANGE WITHOUT NOTICE. | NOTES:    |    |         |      | NIKKEN                       |       |   |              |  |
| WRITTEN PERMIS<br>IS PROHIBITED. I |                                                                                                                                                                                                                                             |           |    |         | SIZE | SIZE DWG. NO.<br>C5-ER25-100 |       | ) | REV.         |  |
|                                    |                                                                                                                                                                                                                                             |           |    |         |      | SCAL                         | E 1:1 |   | SHEET 1 OF 1 |  |
|                                    |                                                                                                                                                                                                                                             |           |    |         |      |                              |       |   |              |  |