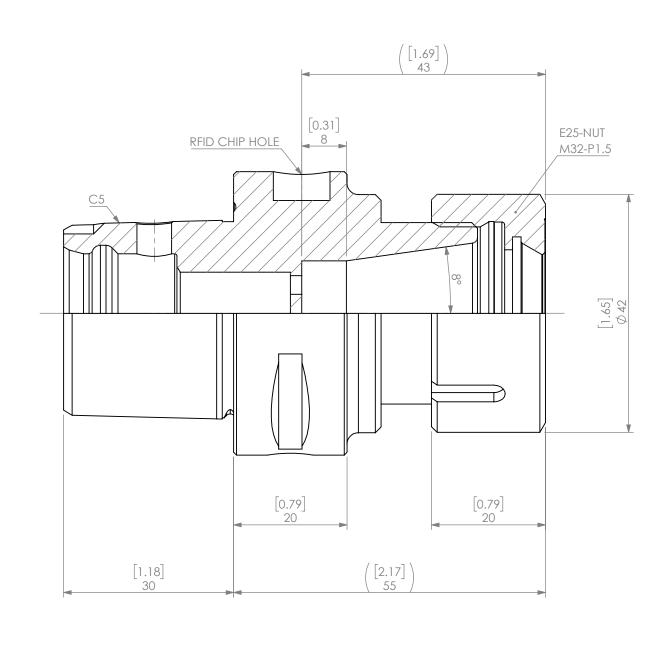

| PROPRIETARY AND CONFIDENTIAL                                                                                                            |        | NAME | DATE      |                             |   |              |  |
|-----------------------------------------------------------------------------------------------------------------------------------------|--------|------|-----------|-----------------------------|---|--------------|--|
|                                                                                                                                         | DRAWN  | AM   | 2/18/2021 |                             |   |              |  |
| THE INFORMATION CONTAINED IN THIS<br>DRAWING IS THE SOLE PROPERTY OF<br>LYNDEX NIKKEN, ANY REPRODUCTION