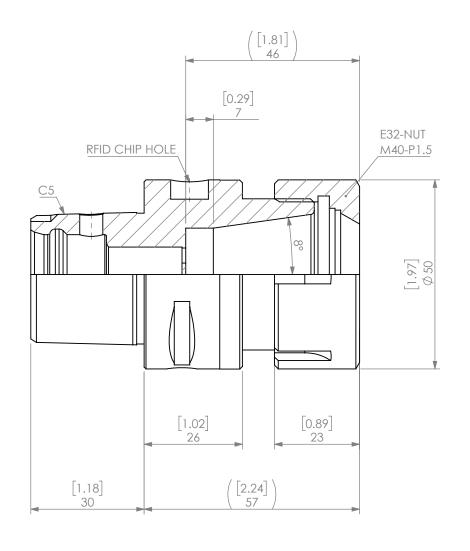

| PROPRIETARY AND CONFIDENTIAL THE INFORMATION CONTAINED IN THIS DRAWING IS THE SOLE PROPERTY OF LYNDEX NIKKEN. ANY REPRODUCTION IN PART OR AS A WHOLE WITHOUT THE |        | NAME | DATE      | C5 ER32 COLLET CHUCK |          |              |  |
|------------------------------------------------------------------------------------------------------------------------------------------------------------------|--------|------|-----------|----------------------|----------|--------------|--|
|                                                                                                                                                                  | DRAWN  | AM   | 2/18/2021 | LYNDEX               |          |              |  |
|                                                                                                                                                                  | NOTES: |      |           | NIKKEN               |          |              |  |
| IN PART OR AS A WHOLE WITHOUT THE WRITTEN PERMISSION OF LYNDEX NIKKEN IS PROHIBITED. DRAWING SUBJECT TO CHANGE WITHOUT NOTICE.                                   |        |      |           | SIZE                 | DWG. NO. | C5-ER32-57   |  |
|                                                                                                                                                                  |        |      |           | SCAL                 | E 1:1    | SHEET 1 OF 1 |  |