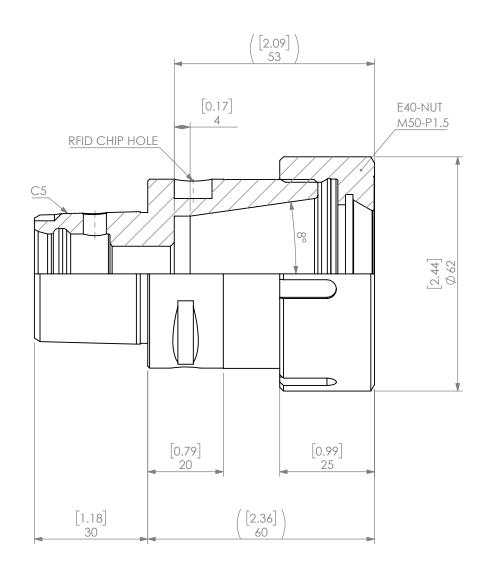

| PROPRIETARY AND CONFIDENTIAL  THE INFORMATION CONTAINED IN THIS DRAWING IS THE SOLE PROPERTY OF LYNDEX NIKKEN. ANY REPRODUCTION IN PART OR AS A WHOLE WITHOUT THE |        | NAME | DATE      | C5 ER40 COLLET CHUCK |                    |                     |  |
|-------------------------------------------------------------------------------------------------------------------------------------------------------------------|--------|------|-----------|----------------------|--------------------|---------------------|--|
|                                                                                                                                                                   | DRAWN  | AM   | 2/18/2021 | IVNDEX               |                    |                     |  |
|                                                                                                                                                                   | NOTES: |      |           | NIKKEN               |                    |                     |  |
| IN PAKT OK AS A WHOLE WITHOUT THE WRITTEN PERMISSION OF LYNDEX NIKKEN IS PROHIBITED. DRAWING SUBJECT TO CHANGE WITHOUT NOTICE.                                    |        |      |           | SIZE                 | DWG. NO.<br>C5-ER4 | . NO.<br>C5-ER40-60 |  |
|                                                                                                                                                                   |        |      |           | SCAL                 | E 1:1              | SHEET 1 OF 1        |  |