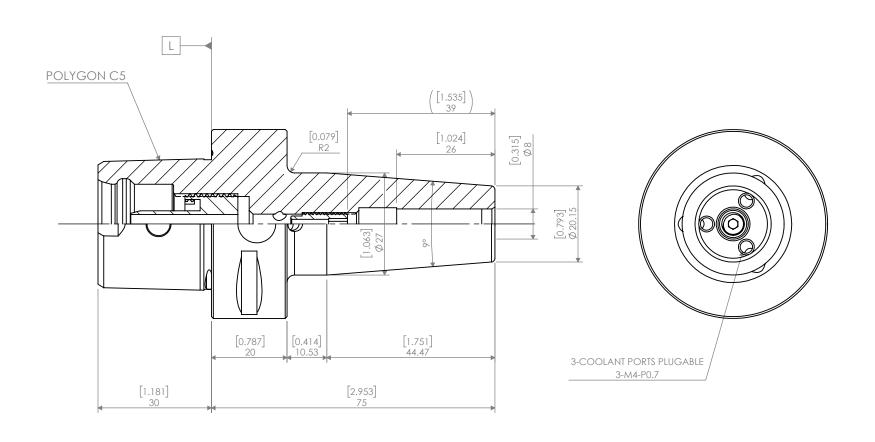

| ITEM NO. | PART NUMBER     | DESCRIPTION                                    | QTY. |
|----------|-----------------|------------------------------------------------|------|
| 1        | C5-SF8-75CP     | POLYGON C5 SHRINK FIT HOLDER 8mm COOLANT PORTS | 1    |
| 2        | C5-TUBE         | POLYGON C5 COOLANT TUBE [OPTION]               | 1    |
| 3        | SF-STOP-SCREW-8 | STOP SCREW 8mm (5/16") [M6-P1.0 L15]           | 1    |

|   | PROPRIETARY AND CONFIDENTIAL THE INFORMATION CONTAINED IN THIS DRAWING IS THE SOLE PROPERTY OF LYNDEX NIKKEN. ANY REPRODUCTION IN PART OR AS A WHOLE WITHOUT THE WRITTEN PERMISSION OF LYNDEX NIKKEN IS PROHIBITED. DRAWING SUBJECT TO CHANGE WITHOUT NOTICE. |        | NAME | DATE      | DATE Polygon C5 Shrink Fit He |                         |              | Ports |
|---|---------------------------------------------------------------------------------------------------------------------------------------------------------------------------------------------------------------------------------------------------------------|--------|------|-----------|-------------------------------|-------------------------|--------------|-------|
|   |                                                                                                                                                                                                                                                               | DRAWN  | BT   | 10/7/2021 | IVNDEX                        |                         |              |       |
|   |                                                                                                                                                                                                                                                               | NOTES: |      |           | NIKKEN                        |                         |              |       |
| \ |                                                                                                                                                                                                                                                               |        |      |           | SIZE                          | DWG. NO.<br>C5-SF8-75CF | P            | REV.  |
|   |                                                                                                                                                                                                                                                               |        |      |           | SCALE                         | 1:1                     | SHEET 1 OF 1 |       |