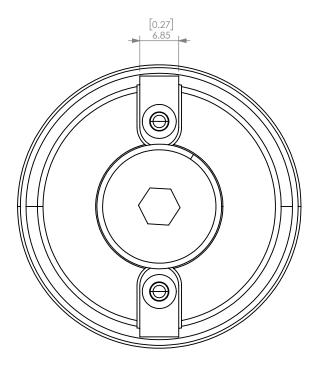

| 3        | A3_8-24        | ARBOR SCREW FOR FACE/SHELL MILL HOLDER 3/8 IN        | 1    |
|----------|----------------|------------------------------------------------------|------|
| 2        | 3_4-Keyset     | KEYSET FOR FACE/SHELL MILL HOLDER 3/8 IN             | 2    |
| 1        | C5-SM0750-25CP | Polygon C5 Shell/Face Mill Holder 3/4" Coolant Ports | 1    |
| ITEM NO. | PART NUMBER    | DESCRIPTION                                          | QTY. |

| ΑL  |        | NAME | DATE     |
|-----|--------|------|----------|
|     | DRAWN  | WN   | 4/8/2022 |
| IIS | NOTES: |      |          |

| POLYC | SON C5 SHELL/FACE MILL HOLDER 3/4" COOLANT | PORTS |
|-------|--------------------------------------------|-------|
|       | LYNDEX                                     |       |
|       |                                            |       |
| SIZE  | DWG. NO.                                   | REV.  |

| SIZE  | DWG. NO.<br>C5-SM0750-25CP |              |
|-------|----------------------------|--------------|
| SCALE | 3:2                        | SHEET 1 OF 1 |

5 4 3 2