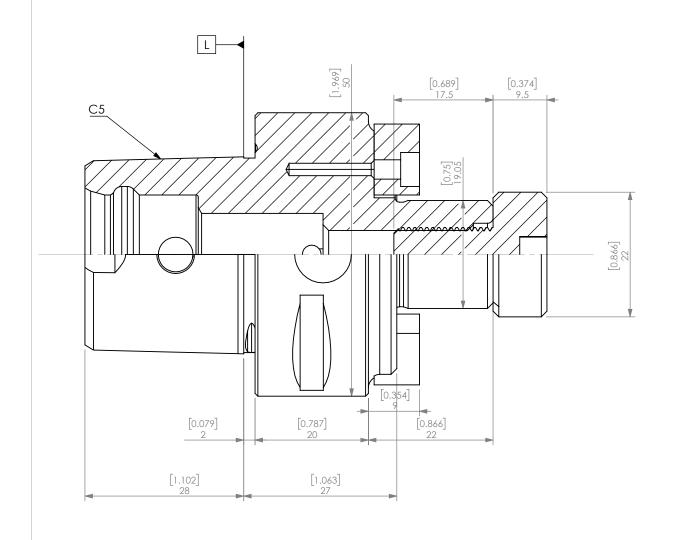

| 3        | A3_8-24        | ARBOR SCREW FOR FACE/SHELL MILL HOLDER 3/8 IN        | 1    |
|----------|----------------|------------------------------------------------------|------|
| 2        | 3_4-Keyset     | KEYSET FOR FACE/SHELL MILL HOLDER 3/8 IN             | 2    |
| 1        | C5-SM0750-25CP | Polygon C5 Shell/Face Mill Holder 3/4" Coolant Ports | 1    |
| ITEM NO. | PART NUMBER    | DESCRIPTION                                          | QTY. |

| ΑL  |        | NAME | DATE     |
|-----|--------|------|----------|
|     | DRAWN  | WN   | 4/8/2022 |
| IIS | NOTES: |      |          |

| POLYC | SON C5 SHELL/FACE MILL HOLDER 3/4" COOLANT | PORTS |
|-------|--------------------------------------------|-------|
|       | LYNDEX                                     |       |
|       |                                            |       |
| SIZE  | DWG. NO.                                   | REV.  |

| SIZE  | DWG. NO.<br>C5-SM0750-25CP |              |
|-------|----------------------------|--------------|
| SCALE | 3:2                        | SHEET 1 OF 1 |

5 4 3 2