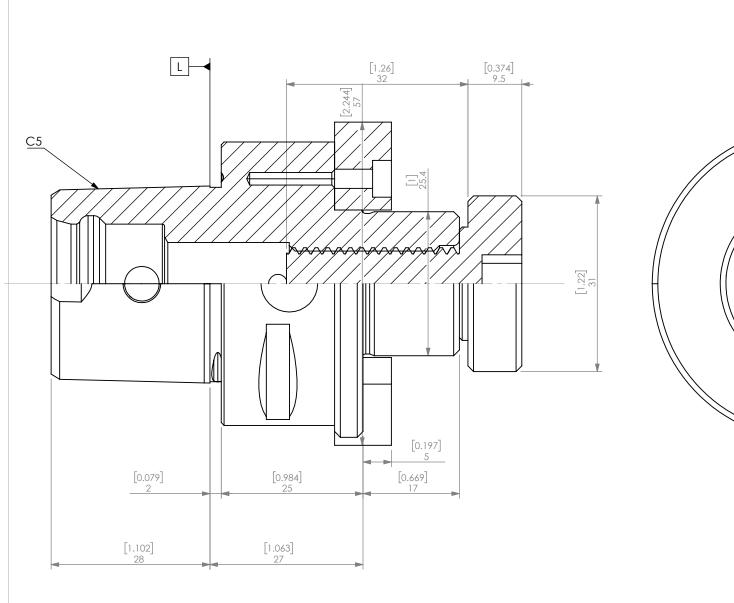

| 3        | 1-KEYSET       | KEYSET FOR FACE/SHELL MILL HOLDER 1 IN             | 2    |
|----------|----------------|----------------------------------------------------|------|
| 2        | A1_2-20        | Arbor Screw for Face / Shell Mill Holder 1 in      |      |
| 1        | C5-SM1000-25CP | Polygon C5 Shell/Face Mill Holder 1" Coolant Ports | 1    |
| ITEM NO. | PART NUMBER    | DESCRIPTION                                        | QTY. |

|      | NAME  | DATE      | POLYGON C5 SHELL/FACE MILL HOLDER 1" COOLANT PO |                |  | ORTS |  |
|------|-------|-----------|-------------------------------------------------|----------------|--|------|--|
| DRAV | vn WN | 4/8/2022  |                                                 | LYNDEX         |  |      |  |
| NOTE | S:    |           | NIKKEN                                          |                |  |      |  |
|      |       |           | SIZE                                            | DWG. NO.       |  | REV  |  |
|      |       |           | Α                                               | C5-SM1000-25CP |  |      |  |
|      |       | SCALE 3:2 |                                                 | SHEET 1 OF 1   |  |      |  |