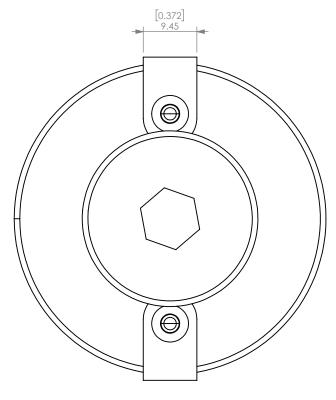

| 3        | 1-KEYSET       | KEYSET FOR FACE/SHELL MILL HOLDER 1 IN             | 2    |
|----------|----------------|----------------------------------------------------|------|
| 2        | A1_2-20        | Arbor Screw for Face / Shell Mill Holder 1 in      |      |
| 1        | C5-SM1000-25CP | Polygon C5 Shell/Face Mill Holder 1" Coolant Ports | 1    |
| ITEM NO. | PART NUMBER    | DESCRIPTION                                        | QTY. |

|      | NAME  | DATE      | POLYGON C5 SHELL/FACE MILL HOLDER 1" COOLANT PO |                |  | ORTS |  |
|------|-------|-----------|-------------------------------------------------|----------------|--|------|--|
| DRAV | vn WN | 4/8/2022  |                                                 | LYNDEX         |  |      |  |
| NOTE | S:    |           | NIKKEN                                          |                |  |      |  |
|      |       |           | SIZE                                            | DWG. NO.       |  | REV  |  |
|      |       |           | Α                                               | C5-SM1000-25CP |  |      |  |
|      |       | SCALE 3:2 |                                                 | SHEET 1 OF 1   |  |      |  |