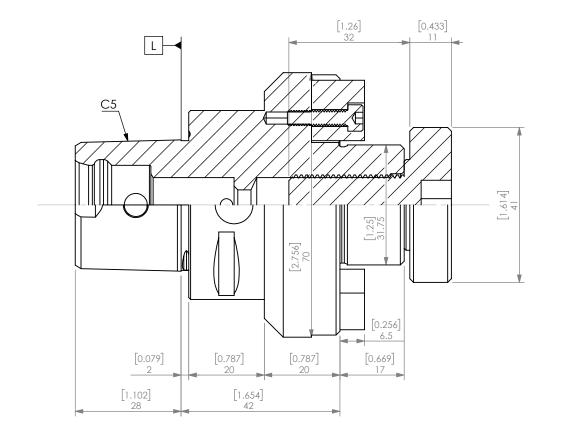

| 3        | 1-1_4-KEYSET   | KEYSET FOR FACE/SHELL MILL HOLDER 1.1/4 IN              | 2    |
|----------|----------------|---------------------------------------------------------|------|
| 2        | A5_8-18        | Arbor Screw for Face / Shell Mill Holder [5/8-18UNF-2B] | 1    |
| 1        | C5-SM1250-40CP | Polygon C5 Shell/Face Mill Holder 1.1/4" Coolant Ports  | 1    |
| ITEM NO. | PART NUMBER    | DESCRIPTION                                             | QTY. |

| PROPRIETARY AND CONFIDENTIAL                                                                                                   |        | NAME DATE |          | POLYGON C5 SHELL/FACE MILL HOLDER 1.1/4" COOLANT PORTS |                            |              |      |
|--------------------------------------------------------------------------------------------------------------------------------|--------|-----------|----------|--------------------------------------------------------|----------------------------|--------------|------|
|                                                                                                                                | DRAWN  | WN        | 4/8/2022 | LYNDEX                                                 |                            |              |      |
| HE INFORMATION CONTAINED IN THIS RAWING IS THE SOLE PROPERTY OF YNDEX NIKKEN. ANY REPRODUCTION                                 | NOTES: |           |          | NIKKEN                                                 |                            |              |      |
| IN PART OR AS A WHOLE WITHOUT THE WRITTEN PERMISSION OF LYNDEX NIKKEN IS PROHIBITED. DRAWING SUBJECT TO CHANGE WITHOUT NOTICE. |        |           |          | SIZE                                                   | DWG. NO.<br>C5-SM1250-40CP |              | REV. |
|                                                                                                                                |        |           |          | SCAL                                                   | E 3:2                      | SHEET 1 OF 1 | -    |