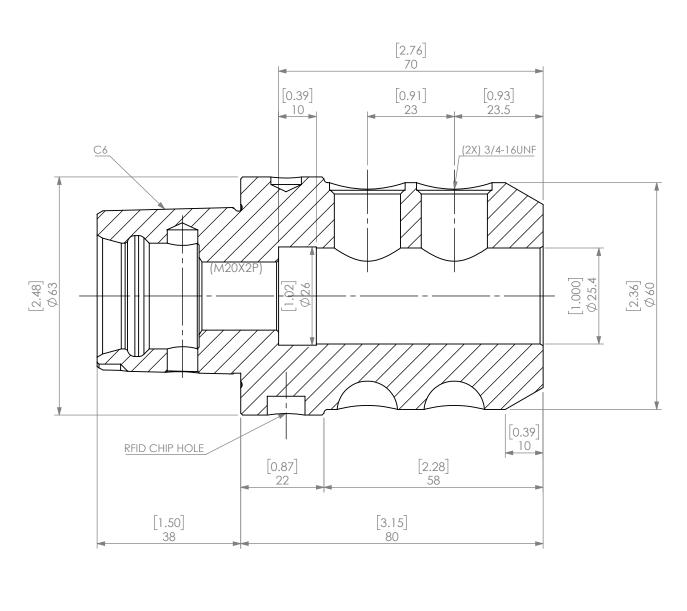

| DD ODDIET A D                                                                                                                                                                                                                    | AND CONFIDENTIAL |        | NAME | DATE     |       | C6 END MILL HOLDER 1.0"    |  |              |      |  |
|----------------------------------------------------------------------------------------------------------------------------------------------------------------------------------------------------------------------------------|------------------|--------|------|----------|-------|----------------------------|--|--------------|------|--|
|                                                                                                                                                                                                                                  |                  | DRAWN  | JA   | 1/13/202 | 21    | IVNDEX                     |  |              |      |  |
| THE INFORMATION CONTAINED IN THIS DRAWING IS THE SOLE PROPERTY OF LYNDEX NIKKEN. ANY REPRODUCTION IN PART OR AS A WHOLE WITHOUT THE WRITTEN PERMISSION OF LYNDEX NIKKEN IS PROHIBITED. DRAWING SUBJECT TO CHANGE WITHOUT NOTICE. |                  | NOTES: |      |          |       | NIKKEN                     |  |              |      |  |
|                                                                                                                                                                                                                                  |                  |        |      |          |       | SIZE DWG. NO. C6-EM1000-80 |  | 30           | REV. |  |
|                                                                                                                                                                                                                                  |                  |        |      |          | SCALE | E 1:1                      |  | SHEET 1 OF 1 |      |  |
|                                                                                                                                                                                                                                  |                  |        |      |          |       |                            |  |              |      |  |