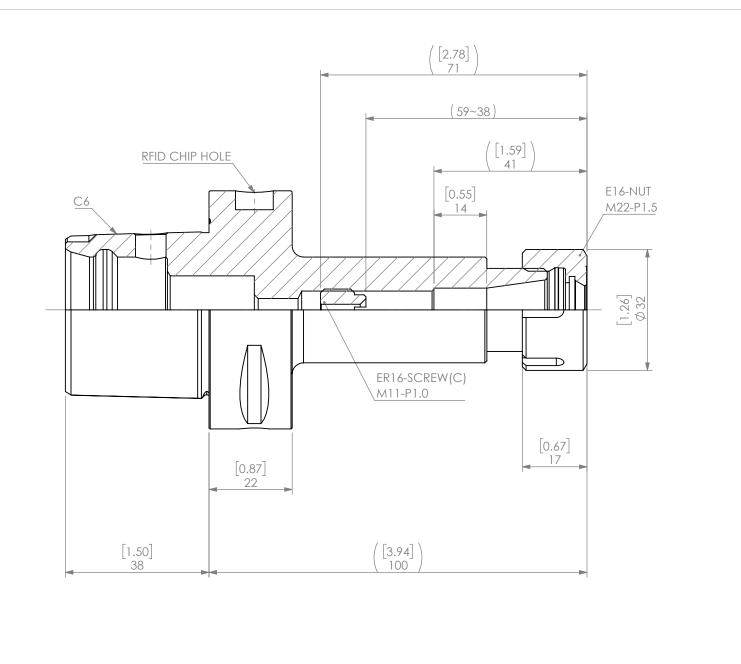

|   | PROPRIETARY AND CONFIDENTIAL   |                                                                                                                      | NAME DATE |    |         |        | C6 ER16 COLLET CHUCK |  |              |      |  |
|---|--------------------------------|----------------------------------------------------------------------------------------------------------------------|-----------|----|---------|--------|----------------------|--|--------------|------|--|
|   |                                |                                                                                                                      | DRAWN     | AM | 2/24/20 | 21     | LYNDEX               |  |              |      |  |
| 1 | DRAWING IS TH<br>LYNDEX NIKKEN | THE INFORMATION CONTAINED IN THIS DEAWING IS THE SOLE PROPERTY OF ANY REPRODUCTION IN PART OR AS A WHOLE WITHOUT THE | NOTES:    |    |         | NIKKEN |                      |  |              |      |  |
|   |                                | SSION OF LYNDEX NIKKEN<br>DRAWING SUBJECT TO                                                                         |           |    |         | SIZE   | ↑ C6-ER16-100        |  | )            | REV. |  |
|   |                                |                                                                                                                      |           |    |         |        | SCALE 1:1            |  | SHEET 1 OF 1 |      |  |
|   |                                |                                                                                                                      |           |    |         |        |                      |  |              |      |  |