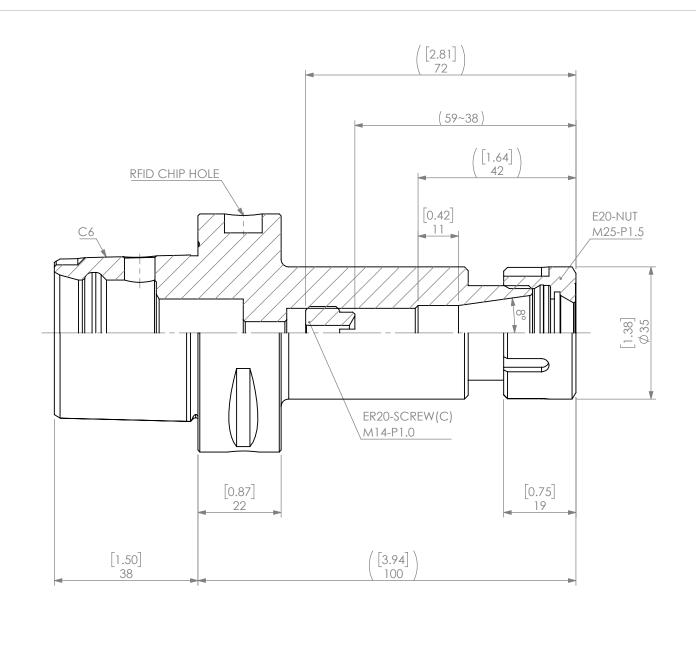

| PROPRIETARY AND CONFIDENTIAL                                                                                                            |        | NAME | DATE      | ATE C6 ER20 COLLET CHUCK |             |              |             |  |
|-----------------------------------------------------------------------------------------------------------------------------------------|--------|------|-----------|--------------------------|-------------|--------------|-------------|--|
|                                                                                                                                         | DRAWN  | AM   | 2/24/2021 |                          |             |              |             |  |
| THE INFORMATION CONTAINED IN THIS<br>DRAWING IS THE SOLE PROPERTY OF<br>LYNDEX NIKKEN, ANY REPRODUCTION                                 | NOTES: |      |           |                          | NIKKEN      |              |             |  |
| IN PART OR AS A WHOLE WITHOUT THE<br>WRITTEN PERMISSION OF LYNDEX NIKKEN<br>IS PROHIBITED. DRAWING SUBJECT TO<br>CHANGE WITHOUT NOTICE. |        |      |           | size                     | C6-EP20-100 |              | REV.        |  |
|                                                                                                                                         |        |      |           | SCALE 1:1 SHE            |             | SHEET 1 OF 1 | IEET 1 OF 1 |  |
|                                                                                                                                         | 2      |      |           | 1                        |             |              |             |  |