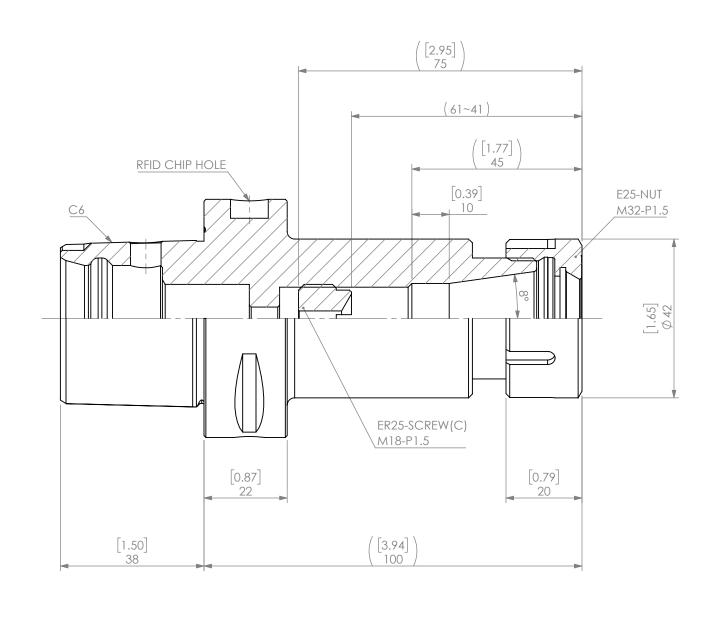

|                                                                                                                                         | PROPRIETARY AND CONFIDENTIAL                                                                |       | NAME   | DATE      |      | C6 ER25 COLLET CHUCK |              |      |  |
|-----------------------------------------------------------------------------------------------------------------------------------------|---------------------------------------------------------------------------------------------|-------|--------|-----------|------|----------------------|--------------|------|--|
|                                                                                                                                         |                                                                                             | DRAWN | AM     | 2/24/2021 |      |                      |              |      |  |
| DRAWING IS TH                                                                                                                           | IFORMATION CONTAINED IN THIS<br>VING IS THE SOLE PROPERTY OF<br>EX NIKKEN. ANY REPRODUCTION |       | NOTES: |           |      | NIKKEN               |              |      |  |
| IN PART OR AS A WHOLE WITHOUT THE<br>WRITTEN PERMISSION OF LYNDEX NIKKEN<br>IS PROHIBITED. DRAWING SUBJECT TO<br>CHANGE WITHOUT NOTICE. |                                                                                             |       |        |           | SIZE | C ( FD25 100         |              | REV. |  |
|                                                                                                                                         |                                                                                             |       |        |           | SCAL | E 1:1                | SHEET 1 OF 1 |      |  |
| 2                                                                                                                                       |                                                                                             |       |        |           | 1    |                      |              |      |  |