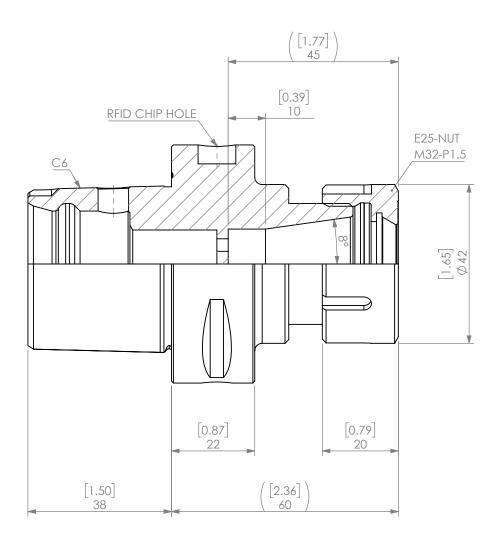

| PROPRIETARY AND CONFIDENTIAL<br>THE INFORMATION CONTAINED IN THIS<br>DRAWING IS THE SOLE PROPERTY OF<br>LYNDEX NIKKEN, ANY REPRODUCTION |        | NAME | DATE      |                             | C6 ER25 COLLE | TCHUCK       |              |  |
|-----------------------------------------------------------------------------------------------------------------------------------------|--------|------|-----------|-----------------------------|---------------|--------------|--------------|--|
|                                                                                                                                         | DRAWN  | AM   | 2/24/2021 |                             |               |              |              |  |
|                                                                                                                                         | NOTES: |      |           |                             | NIKKEN        |              |              |  |
| IN PART OR AS A WHOLE WITHOUT THE<br>WRITTEN PERMISSION OF LYNDEX NIKKEN<br>IS PROHIBITED. DRAWING SUBJECT TO<br>CHANGE WITHOUT NOTICE. |        |      |           | SIZE DWG. NO.<br>C6-ER25-60 |               | 60           | REV.         |  |
|                                                                                                                                         |        |      |           | SCALE 1:1                   |               | SHEET 1 OF 1 | SHEET 1 OF 1 |  |
|                                                                                                                                         | 2      |      |           |                             | 1             |              |              |  |