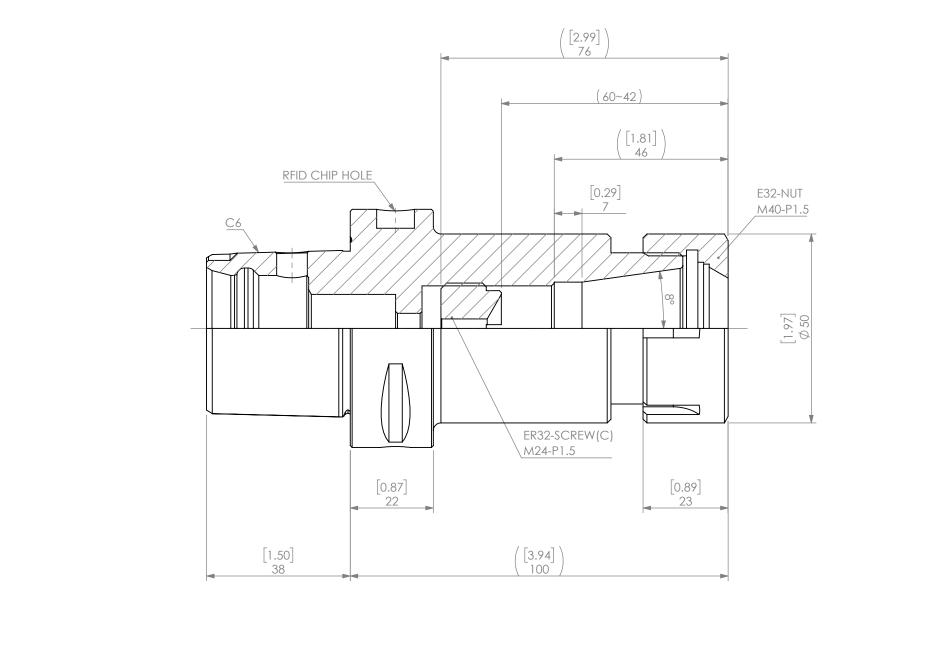

|  | PROPRIETARY AND CONFIDENTIAL                                                                                                                                                                                                     |       | NAME   | DATE      |      | C6 ER32 COLLET CHUCK |                      |      |      |  |
|--|----------------------------------------------------------------------------------------------------------------------------------------------------------------------------------------------------------------------------------|-------|--------|-----------|------|----------------------|----------------------|------|------|--|
|  |                                                                                                                                                                                                                                  | DRAWN | AM     | 2/24/2021 |      | IVNDEX               |                      |      |      |  |
|  | THE INFORMATION CONTAINED IN THIS DRAWING IS THE SOLE PROPERTY OF LYNDEX NIKKEN. ANY REPRODUCTION IN PART OR AS A WHOLE WITHOUT THE WRITTEN PERMISSION OF LYNDEX NIKKEN IS PROHIBITED. DRAWING SUBJECT TO CHANGE WITHOUT NOTICE. |       | NOTES: |           |      |                      | NIKKEN               |      |      |  |
|  |                                                                                                                                                                                                                                  |       |        |           |      | SIZE                 | DWG. NO.<br>C6-ER32- | -100 | REV. |  |
|  |                                                                                                                                                                                                                                  |       |        |           | SCAL | E 1:1                | SHEET 1 OF 1         |      |      |  |
|  |                                                                                                                                                                                                                                  |       | _      |           |      |                      |                      |      |      |  |