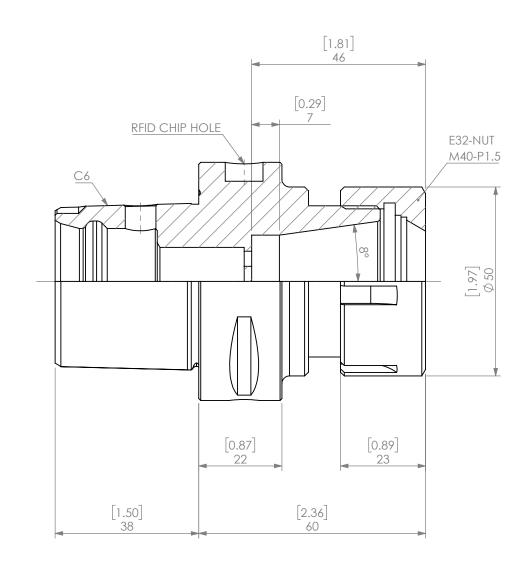

| PROPRIETARY AND CONFIDENTIAL THE INFORMATION CONTAINED IN THIS DRAWING IS THE SOLE PROPERTY OF LYNDEX RIKKEN, ANY REPRODUCTION IN PART OR AS A WHOLE WITHOUT THE WRITTEN PERMISSION OF LYNDEX NIKKEN IS PROHIBITED, DRAWING SUBJECT TO CHANGE WITHOUT NOTICE. |        | NAME | DATE      |      | C6 ER32 COLLET CHUCK   |     |              |  |
|---------------------------------------------------------------------------------------------------------------------------------------------------------------------------------------------------------------------------------------------------------------|--------|------|-----------|------|------------------------|-----|--------------|--|
|                                                                                                                                                                                                                                                               | DRAWN  | AM   | 2/24/2021 |      | IVN                    | DEX |              |  |
|                                                                                                                                                                                                                                                               | NOTES: |      |           |      | NIKKEN                 |     |              |  |
|                                                                                                                                                                                                                                                               |        |      |           | SIZE | DWG. NO.<br>C6-ER32-60 |     | REV.         |  |
|                                                                                                                                                                                                                                                               |        |      |           | SCAL | SCALE 1:1              |     | SHEET 1 OF 1 |  |
|                                                                                                                                                                                                                                                               |        |      |           |      |                        |     |              |  |