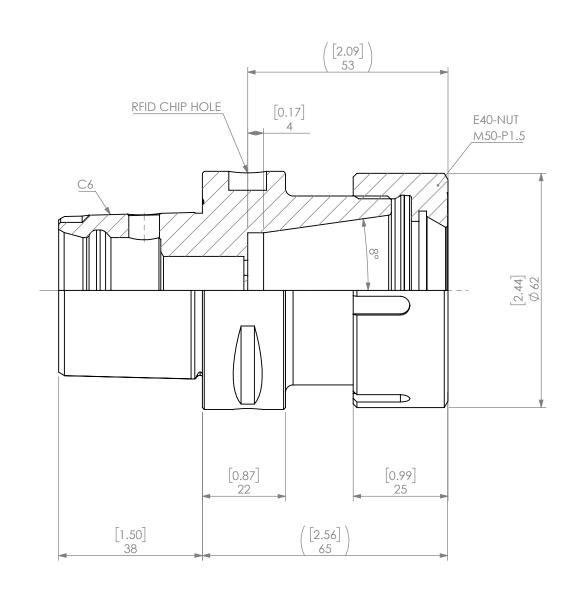

| PROPRIETARY AND CONFIDENTIAL                                                                                               | ENTIAL    | NAME | DATE      | C6 ER40 COLLET CHUCK |          |                        |            |      |
|----------------------------------------------------------------------------------------------------------------------------|-----------|------|-----------|----------------------|----------|------------------------|------------|------|
|                                                                                                                            | DRAWN     | AM   | 2/24/2021 | LYNDEX               |          |                        |            |      |
| THE INFORMATION CONTAINED I<br>DRAWING IS THE SOLE PROPERTY<br>LYNDEX NIKKEN. ANY REPRODUC<br>IN PART OR AS A WHOLE WITHOU | OF NOTES: |      |           |                      | NIKKEN   |                        |            |      |
| WRITTEN PERMISSION OF LYNDEX<br>IS PROHIBITED. DRAWING SUBJEC<br>CHANGE WITHOUT NOTICE.                                    | NIKKEN    |      |           |                      | DWG. NO. | DWG. NO.<br>C6-ER40-65 |            | REV. |
|                                                                                                                            |           |      |           | SCAL                 | E 1:1    | SHE                    | EET 1 OF 1 |      |
|                                                                                                                            |           |      |           |                      |          |                        |            |      |