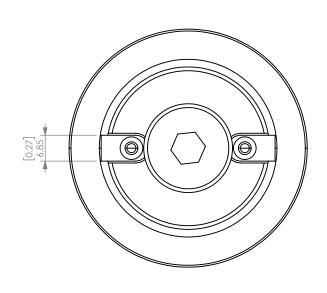

| 3        | 3_4-Keyset      | KEYSET FOR FACE/SHELL MILL HOLDER 3/4 IN                        | 2    |
|----------|-----------------|-----------------------------------------------------------------|------|
| 2        | A3_8-24         | ARBOR SCREW [3/8-24UNF]                                         | 1    |
| 1        | C6-SM0750-030CP | Polygon C6 Shell/Face Mill Holder 3/4" IdChipHole Coolant Ports | 1    |
| ITEM NO. | PART NUMBER     | DESCRIPTION                                                     | QTY. |

| PROPRIETARY AND CONFIDENTIAL                                                                                                   | NAME DATE POLYGON C6 SHELL/FACE MILL HOLDER 3.4" IDCHIPHOLE COOLANT PO |    |          |        |                            | HOLE COOLANT PORTS | 5    |
|--------------------------------------------------------------------------------------------------------------------------------|------------------------------------------------------------------------|----|----------|--------|----------------------------|--------------------|------|
|                                                                                                                                | DRAWN                                                                  | WN | 4/8/2022 | IVNDEX |                            |                    |      |
| THE INFORMATION CONTAINED IN THIS<br>DRAWING IS THE SOLE PROPERTY OF<br>LYNDEX NIKKEN. ANY REPRODUCTION                        | NOTES:                                                                 |    |          | NIKKEN |                            |                    |      |
| IN PART OR AS A WHOLE WITHOUT THE WRITTEN PERMISSION OF LYNDEX NIKKEN IS PROHIBITED. DRAWING SUBJECT TO CHANGE WITHOUT NOTICE. |                                                                        |    |          | SIZE   | DWG. NO.<br>C6-SM0750-30CP |                    | REV. |
| CHANGE WITHOUT NOTICE.                                                                                                         |                                                                        |    |          | SCAL   | E 1:1                      | SHEET 1 OF 1       |      |