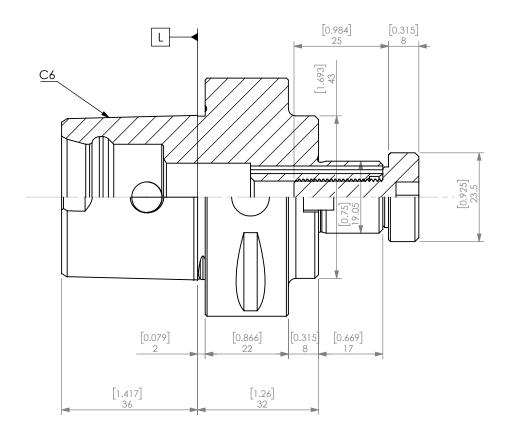

| 3        | 3_4-Keyset      | KEYSET FOR FACE/SHELL MILL HOLDER 3/4 IN                        | 2    |
|----------|-----------------|-----------------------------------------------------------------|------|
| 2        | A3_8-24         | ARBOR SCREW [3/8-24UNF]                                         | 1    |
| 1        | C6-SM0750-030CP | Polygon C6 Shell/Face Mill Holder 3/4" IdChipHole Coolant Ports | 1    |
| ITEM NO. | PART NUMBER     | DESCRIPTION                                                     | QTY. |

| PROPRIETARY AND CONFIDENTIAL                                                                                                   | NAME DATE POLYGON C6 SHELL/FACE MILL HOLDER 3.4" IDCHIPHOLE COOLANT PO |    |          |        |                            | HOLE COOLANT PORTS | 5    |
|--------------------------------------------------------------------------------------------------------------------------------|------------------------------------------------------------------------|----|----------|--------|----------------------------|--------------------|------|
|                                                                                                                                | DRAWN                                                                  | WN | 4/8/2022 | IVNDEX |                            |                    |      |
| THE INFORMATION CONTAINED IN THIS<br>DRAWING IS THE SOLE PROPERTY OF<br>LYNDEX NIKKEN. ANY REPRODUCTION                        | NOTES:                                                                 |    |          | NIKKEN |                            |                    |      |
| IN PART OR AS A WHOLE WITHOUT THE WRITTEN PERMISSION OF LYNDEX NIKKEN IS PROHIBITED. DRAWING SUBJECT TO CHANGE WITHOUT NOTICE. |                                                                        |    |          | SIZE   | DWG. NO.<br>C6-SM0750-30CP |                    | REV. |
| CHANGE WITHOUT NOTICE.                                                                                                         |                                                                        |    |          | SCAL   | E 1:1                      | SHEET 1 OF 1       |      |