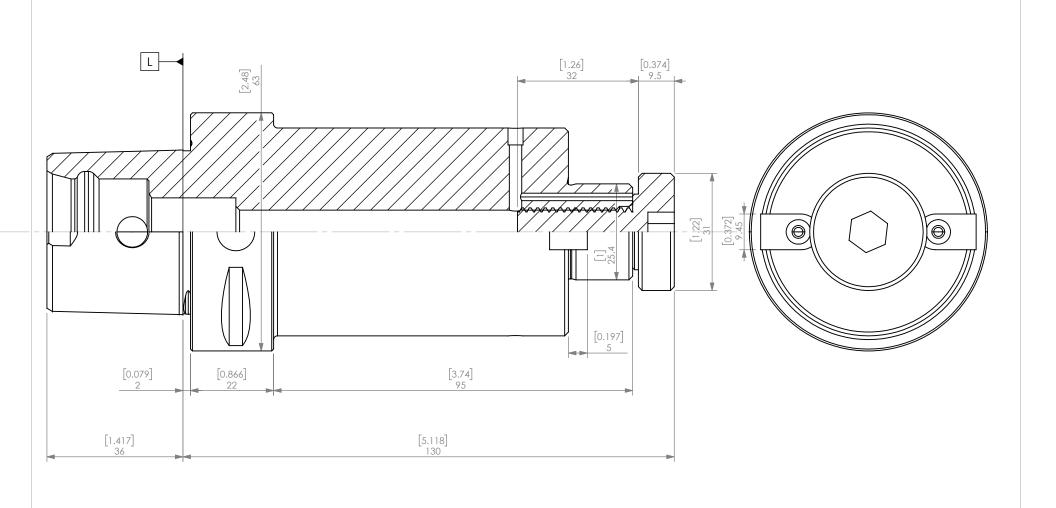

| 3        | A1_2-20         | Arbor Screw for Face / Shell Mill Holder 1 in                 | 1    |
|----------|-----------------|---------------------------------------------------------------|------|
| 2        | 1-KEYSET        | KEYSET FOR FACE/SHELL MILL HOLDER 1IN                         | 2    |
| 1        | C6-SM1000-100CP | Polygon C6 Shell/Face Mill Holder 1" IdChipHole Coolant Ports | 1    |
| ITEM NO. | PART NUMBER     | DESCRIPTION                                                   | QTY. |

| PROPRIETARY AND CONFIDENTIAL                                                                                                                 |        | NAME | DATE      | POLYGON C6 SHELL/FACE MILL HOLDER 1" IDCHIPHOLE COOLANT PORTS |       |              |      |
|----------------------------------------------------------------------------------------------------------------------------------------------|--------|------|-----------|---------------------------------------------------------------|-------|--------------|------|
|                                                                                                                                              | DRAWN  | WN   | 4/15/2022 | LYNDEX                                                        |       |              |      |
| THE INFORMATION CONTAINED IN THIS<br>DRAWING IS THE SOLE PROPERTY OF<br>LYNDEX NIKKEN. ANY REPRODUCTION<br>IN PART OR AS A WHOLE WITHOUT THE | NOTES: |      |           | NIKKEN                                                        |       |              |      |
| WRITTEN PERMISSION OF LYNDEX NIKKEN                                                                                                          |        |      |           | SIZE DWG. NO.<br><b>A</b> C6-SM1000-100CP                     |       |              | REV. |
| IS PROHIBITED. DRAWING SUBJECT TO<br>CHANGE WITHOUT NOTICE.                                                                                  |        |      |           |                                                               |       |              |      |
|                                                                                                                                              |        |      |           | SCAL                                                          | E 1:1 | SHEET 1 OF 1 |      |