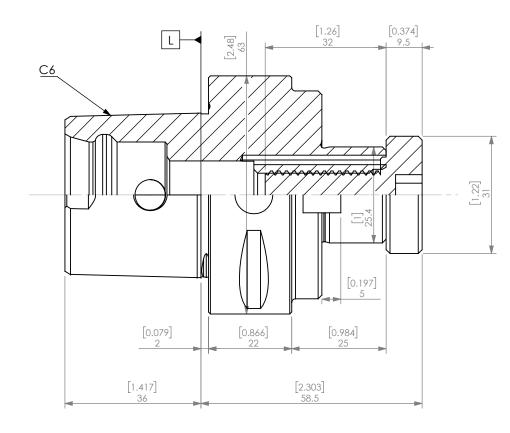

[0.372] 9.45 

| ITEM NO. | PART NUMBER    | DESCRIPTION                                                   | QTY. |  |
|----------|----------------|---------------------------------------------------------------|------|--|
| 1        | 1-KEYSET       | KEYSET FOR FACE?SHELL MILL HOLDER 1IN                         | 2    |  |
| 2        | A1_2-20        | Arbor Screw for Face / Shell Mill Holder 1 in                 | 1    |  |
| 3        | C6-SM1000-30CP | Polygon C6 Shell/Face Mill Holder 1" IdChipHole Coolant Ports | 1    |  |

|               | PROPRIETARY AND CONFIDENTIAL                                                                                                          |        | NAME | DATE      | POLYGO | ON C6 SHELL/FACE MILL HOLDER 1" IDC | CHIPHOLE COOLANT PORTS | ŝ    |
|---------------|---------------------------------------------------------------------------------------------------------------------------------------|--------|------|-----------|--------|-------------------------------------|------------------------|------|
|               |                                                                                                                                       | DRAWN  | WN   | 4/12/2022 |        |                                     |                        |      |
| DRAWING IS TH | ON CONTAINED IN THIS<br>E SOLE PROPERTY OF<br>. ANY REPRODUCTION                                                                      | NOTES: |      |           |        | NIKKEN                              |                        |      |
| WRITTEN PERMI | N PART OR AS A WHOLE WITHOUT THE<br>WRITTEN PERMISSION OF LYNDEX NIKKEN<br>5 PROHIBITED. DRAWING SUBJECT TO<br>CHANGE WITHOUT NOTICE. |        |      |           |        | DWG. NO.<br>C6-SM1000-30CP          |                        | REV. |
|               |                                                                                                                                       |        |      |           | SCAL   | E 1:1                               | SHEET 1 OF 1           |      |
|               |                                                                                                                                       | 2      |      |           |        | 1                                   |                        |      |