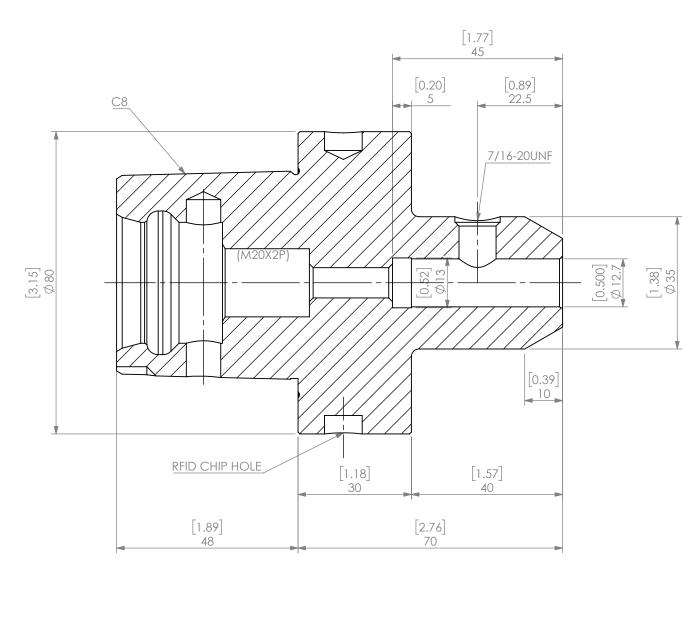

|  | PROPRIETARY AND CONFIDENTIAL THE INFORMATION CONTAINED IN THIS DRAWING IS THE SOLE PROPERTY OF LYNDEX SIKKEN. ANY REPRODUCTION IN PART OR AS A WHOLE WITHOUT THE WRITTEN PERMISSION OF LYNDEX SIKKEN IS PROHIBITED. DRAWING SUBJECT TO CHANGE WITHOUT NOTICE. |        | NAME | DATE     |    |        | C8 END MILL HOLDER 1/2" |              |      |
|--|---------------------------------------------------------------------------------------------------------------------------------------------------------------------------------------------------------------------------------------------------------------|--------|------|----------|----|--------|-------------------------|--------------|------|
|  |                                                                                                                                                                                                                                                               | DRAWN  | JA   | 1/14/202 | 1  | LYNDEX |                         |              |      |
|  |                                                                                                                                                                                                                                                               | NOTES: |      |          |    | NIKKEN |                         |              |      |
|  |                                                                                                                                                                                                                                                               |        |      |          | SI | _      | DWG. NO.<br>C8-EM0500-2 | 70           | REV. |
|  |                                                                                                                                                                                                                                                               |        |      |          | SC | CALE   | 1:1                     | SHEET 1 OF 1 |      |