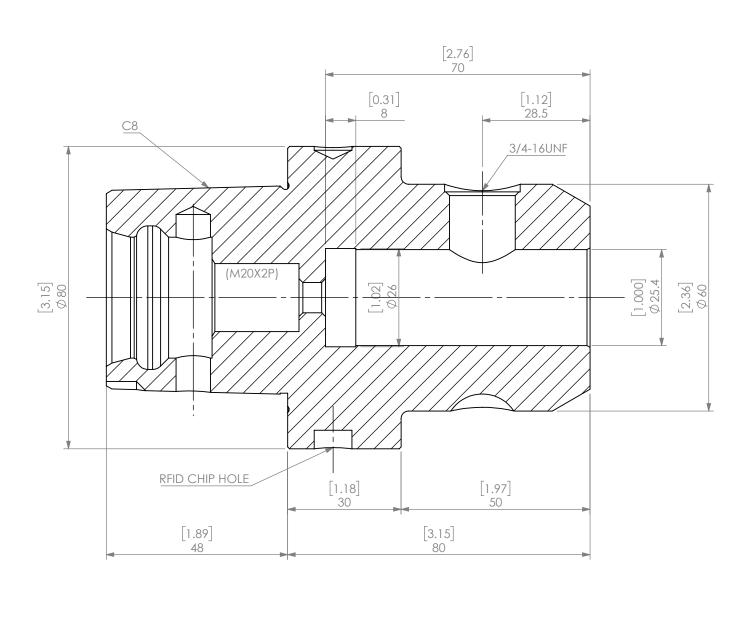

| PROPRIETARY AND CONFIDENTIAL  THE INFORMATION CONTAINED IN THIS DRAWING IS THE SOLE PROPERTY OF LYNDEX NIKKEN, ANY REPRODUCTION IN PART OR AS A WHOLE WITHOUT THE WRITTEN PERMISSION OF LYNDEX NIKKEN IS PROHIBITED. DRAWING SUBJECT TO CHANGE WITHOUT NOTICE. |        | NAME | DATE     |    | C8 END MILL HOLDER 1.0" |                          |  |              |      |
|----------------------------------------------------------------------------------------------------------------------------------------------------------------------------------------------------------------------------------------------------------------|--------|------|----------|----|-------------------------|--------------------------|--|--------------|------|
|                                                                                                                                                                                                                                                                | DRAWN  | JA   | 1/14/202 | 21 | IVNDEX                  |                          |  |              |      |
|                                                                                                                                                                                                                                                                | NOTES: |      |          |    | NIKKEN                  |                          |  |              |      |
|                                                                                                                                                                                                                                                                |        |      |          |    | SIZE                    | DWG. NO.<br>C8-EM1000-80 |  | 30           | REV. |
|                                                                                                                                                                                                                                                                |        |      |          |    | SCALE                   | LE 1:1                   |  | SHEET 1 OF 1 |      |
|                                                                                                                                                                                                                                                                |        |      |          |    |                         |                          |  |              |      |