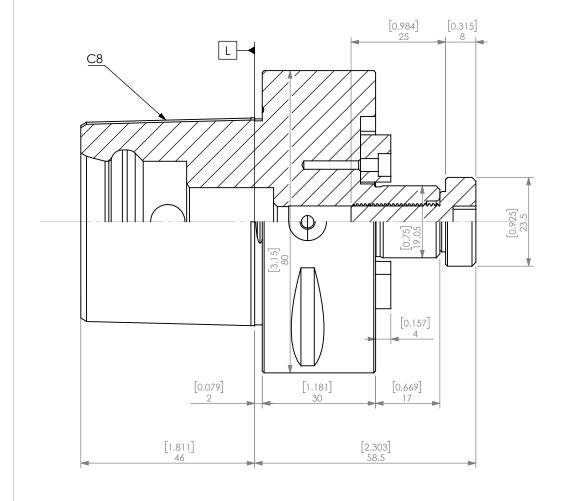

| 3        | 3_4-Keyset     | KEYSET FOR FACE/SHELL MILL HOLDER 3/4IN              | 2    |  |  |
|----------|----------------|------------------------------------------------------|------|--|--|
| 2        | A3_8-24        | ARBOR SCREW [3/8-24UNF]                              | 1    |  |  |
| 1        | C8-SM0750-30CP | Polygon C8 Shell/Face Mill Holder 3/4" Coolant Ports | 1    |  |  |
| ITEM NO. | PART NUMBER    | DESCRIPTION                                          | QTY. |  |  |

| L |        | NAME | DATE      | POLYGO | POLYGON C8 SHELL/FACE MILL HOLDER 3/4" COOLANT PORTS |              |      |
|---|--------|------|-----------|--------|------------------------------------------------------|--------------|------|
|   | DRAWN  | WN   | 4/13/2022 | 2      | LYNDE                                                |              |      |
| N | NOTES: |      |           |        | NIKKE                                                |              |      |
|   |        |      |           | SIZE   | DWG. NO.                                             |              | REV. |
|   |        |      |           | A      | C8-SM0750-30CP                                       |              |      |
|   |        |      |           | SCALE  | 1:1                                                  | SHEET 1 OF 1 |      |
|   |        |      |           |        |                                                      |              |      |