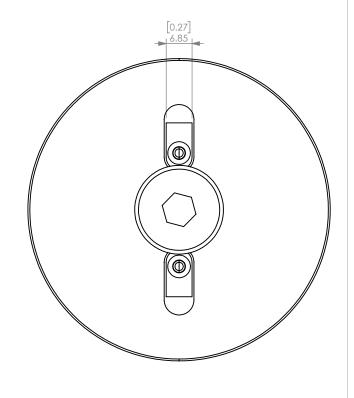

| 3        | 3_4-Keyset     | KEYSET FOR FACE/SHELL MILL HOLDER 3/4IN              | 2    |  |  |
|----------|----------------|------------------------------------------------------|------|--|--|
| 2        | A3_8-24        | ARBOR SCREW [3/8-24UNF]                              | 1    |  |  |
| 1        | C8-SM0750-30CP | Polygon C8 Shell/Face Mill Holder 3/4" Coolant Ports | 1    |  |  |
| ITEM NO. | PART NUMBER    | DESCRIPTION                                          | QTY. |  |  |

| L |        | NAME | DATE      | POLYGO | POLYGON C8 SHELL/FACE MILL HOLDER 3/4" COOLANT PORTS |              |      |
|---|--------|------|-----------|--------|------------------------------------------------------|--------------|------|
|   | DRAWN  | WN   | 4/13/2022 | 2      | LYNDE                                                |              |      |
| N | NOTES: |      |           |        | NIKKE                                                |              |      |
|   |        |      |           | SIZE   | DWG. NO.                                             |              | REV. |
|   |        |      |           | A      | C8-SM0750-30CP                                       |              |      |
|   |        |      |           | SCALE  | 1:1                                                  | SHEET 1 OF 1 |      |
|   |        |      |           |        |                                                      |              |      |