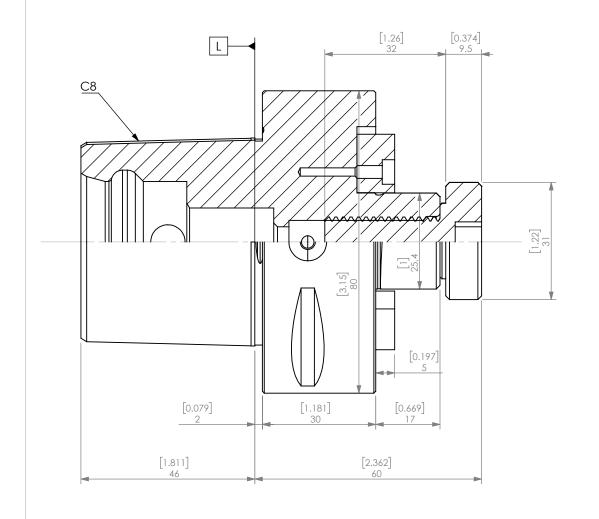

| 3                                                  | A1_2-20 | Arbor Screw for Face / Shell Mill Holder 1 in      | 1    |
|----------------------------------------------------|---------|----------------------------------------------------|------|
| 2 1-KEYSET  1 C8-SM1000-30CP  ITEM NO. PART NUMBER |         | KEYSET FOR FACE/SHELL MILL HOLDER 1IN              | 2    |
|                                                    |         | Polygon C8 Shell/Face Mill Holder 1" Coolant Ports | 1    |
|                                                    |         | DESCRIPTION                                        | QTY. |

| ΙΈ   | POLYGON C8 SHELL/FACE MILL HOLDER 1" COOLANT PORTS |                            |              |      |  |  |
|------|----------------------------------------------------|----------------------------|--------------|------|--|--|
| 2022 | NIKKEN                                             |                            |              |      |  |  |
|      | SIZE                                               | DWG. NO.<br>C8-SM1000-30CP |              | REV. |  |  |
|      | SCALE                                              | 1:1                        | SHEET 1 OF 1 |      |  |  |