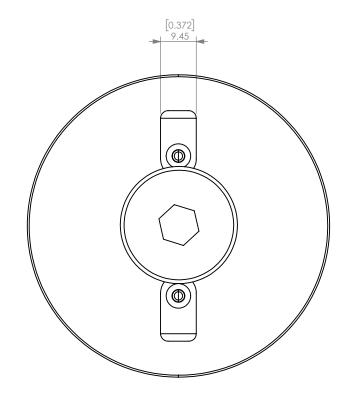

| 3                                                  | A1_2-20 | Arbor Screw for Face / Shell Mill Holder 1 in      | 1    |
|----------------------------------------------------|---------|----------------------------------------------------|------|
| 2 1-KEYSET  1 C8-SM1000-30CP  ITEM NO. PART NUMBER |         | KEYSET FOR FACE/SHELL MILL HOLDER 1IN              | 2    |
|                                                    |         | Polygon C8 Shell/Face Mill Holder 1" Coolant Ports | 1    |
|                                                    |         | DESCRIPTION                                        | QTY. |

| ΙΈ   | POLYGON C8 SHELL/FACE MILL HOLDER 1" COOLANT PORTS |                            |              |      |  |  |
|------|----------------------------------------------------|----------------------------|--------------|------|--|--|
| 2022 | NIKKEN                                             |                            |              |      |  |  |
|      | SIZE                                               | DWG. NO.<br>C8-SM1000-30CP |              | REV. |  |  |
|      | SCALE                                              | 1:1                        | SHEET 1 OF 1 |      |  |  |