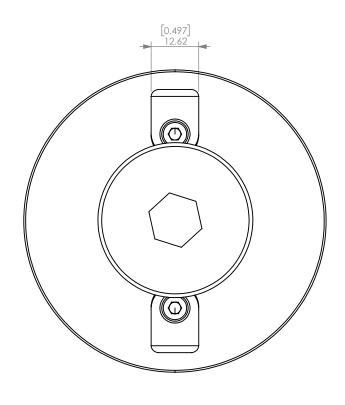

| 3        | 1-1_4-KEYSET   | KEYSET FOR FACE/SHELL MILL HOLDER 1.1/4 IN              | 2    |
|----------|----------------|---------------------------------------------------------|------|
| 2        | A5_8-18        | Arbor Screw for Face / Shell Mill Holder [5/8-18UNF-2B] | 1    |
| 1        | C8-SM1250-30CP | Polygon C8 Shell/Face Mill Holder 1.1/4" Coolant Ports  | 1    |
| ITEM NO. | PART NUMBER    | DESCRIPTION                                             | QTY. |

| PROPRIETARY AND CONFIDENTIAL                                                                                                   |        | NAME   | DATE      | POLYGON C8 SHELL/FACE MILL HOLDER 1.1/4" COOLANT PORTS |                            |              |      |
|--------------------------------------------------------------------------------------------------------------------------------|--------|--------|-----------|--------------------------------------------------------|----------------------------|--------------|------|
|                                                                                                                                | DRAWN  | WN     | 4/15/2022 | LYNDEX                                                 |                            |              |      |
| THE INFORMATION CONTAINED IN THIS<br>DRAWING IS THE SOLE PROPERTY OF<br>LYNDEX NIKKEN. ANY REPRODUCTION                        | NOTES: | NOTES: |           |                                                        | NIKKEN                     |              |      |
| IN PART OR AS A WHOLE WITHOUT THE WRITTEN PERMISSION OF LYNDEX NIKKEN IS PROHIBITED. DRAWING SUBJECT TO CHANGE WITHOUT NOTICE. |        |        |           | SIZE                                                   | DWG. NO.<br>C8-SM1250-30CP |              | REV. |
|                                                                                                                                |        |        |           | SCAL                                                   | E 1:1                      | SHEET 1 OF 1 |      |