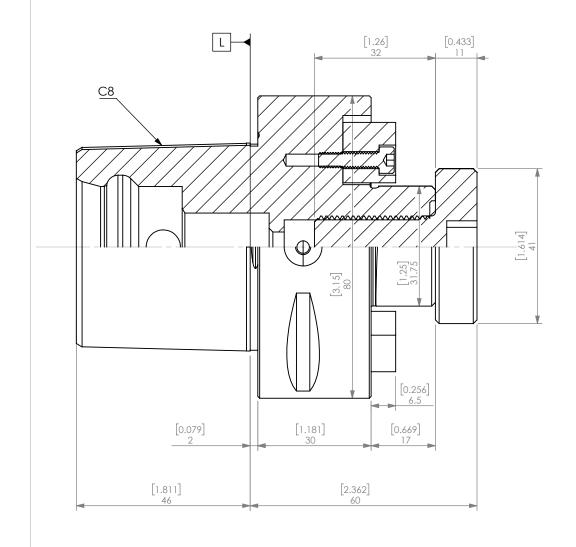

| 3        | 1-1_4-KEYSET   | KEYSET FOR FACE/SHELL MILL HOLDER 1.1/4 IN              | 2    |
|----------|----------------|---------------------------------------------------------|------|
| 2        | A5_8-18        | Arbor Screw for Face / Shell Mill Holder [5/8-18UNF-2B] | 1    |
| 1        | C8-SM1250-30CP | Polygon C8 Shell/Face Mill Holder 1.1/4" Coolant Ports  | 1    |
| ITEM NO. | PART NUMBER    | DESCRIPTION                                             | QTY. |

| PROPRIETARY AND CONFIDENTIAL                                                                                                   |        | NAME   | DATE      | POLYGON C8 SHELL/FACE MILL HOLDER 1.1/4" COOLANT PORTS |                            |              |      |
|--------------------------------------------------------------------------------------------------------------------------------|--------|--------|-----------|--------------------------------------------------------|----------------------------|--------------|------|
|                                                                                                                                | DRAWN  | WN     | 4/15/2022 | LYNDEX                                                 |                            |              |      |
| THE INFORMATION CONTAINED IN THIS<br>DRAWING IS THE SOLE PROPERTY OF<br>LYNDEX NIKKEN. ANY REPRODUCTION                        | NOTES: | NOTES: |           |                                                        | NIKKEN                     |              |      |
| IN PART OR AS A WHOLE WITHOUT THE WRITTEN PERMISSION OF LYNDEX NIKKEN IS PROHIBITED. DRAWING SUBJECT TO CHANGE WITHOUT NOTICE. |        |        |           | SIZE                                                   | DWG. NO.<br>C8-SM1250-30CP |              | REV. |
|                                                                                                                                |        |        |           | SCAL                                                   | E 1:1                      | SHEET 1 OF 1 |      |