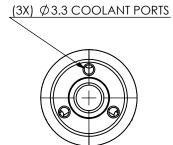

| REVISIONS |             |      |          | Notes:                         | UNLESS OTHERWISE SPECIFIED:                                       |                                                                                                                      | NAME DA  |             |                         |      |                |
|-----------|-------------|------|----------|--------------------------------|-------------------------------------------------------------------|----------------------------------------------------------------------------------------------------------------------|----------|-------------|-------------------------|------|----------------|
| REV.      | DESCRIPTION | DATE | APPROVED | B/U SCREW: SF-STOP SCREW-12-14 | DIMENSIONS ARE IN MM [INCH]                                       | DRAWN                                                                                                                | JA       | 9/7/2020    | CAT40 14mm COOLANT SHRI |      | INK FIT HOLDER |
|           |             |      |          |                                | TOLERANCES:<br>FRACTIONAL ±                                       | CHECKED                                                                                                              |          |             |                         |      |                |
|           |             |      |          |                                | ANGULAR: MACH ± BEND ± TWO PLACE DECIMAL ± THREE PLACE DECIMAL ±  | ENG APPR.                                                                                                            |          |             |                         |      |                |
|           |             |      |          |                                |                                                                   | MFG APPR.                                                                                                            |          |             |                         |      |                |
|           |             |      |          |                                | INTERPRET GEOMETRIC                                               | Q.A.                                                                                                                 |          |             | NIII                    | (K H |                |
|           |             |      |          |                                | TOLERANCING PER: ANSI Y 14.5M                                     | PROPRIETARY AND CONFIDENTIAL                                                                                         |          |             |                         |      |                |
|           |             |      |          | THIRD ANGLE PROJECTION         | THE INFORMATION CONTAINED IN THIS DRAWING IS THE SOLE PROPERTY OF |                                                                                                                      | SIZE DWG | ZE DWG. NO. |                         |      |                |
|           |             |      |          |                                |                                                                   | LYNDEX NIKKEN. ANY REPRODUCTION IN PART OR AS A WHOLE WITHOUT THE WRITTEN PERMISSION OF LYNDEX NIKKEN IS PROHIBITED. |          | A CAT       | CAT40-SF14-80CP         |      |                |
|           |             |      |          |                                |                                                                   |                                                                                                                      |          |             | SCALE: 3:4              |      | SHEET 1 OF 1   |
|           | 5           | 1    |          | 4                              | 3                                                                 | 2                                                                                                                    |          |             |                         | 1    |                |