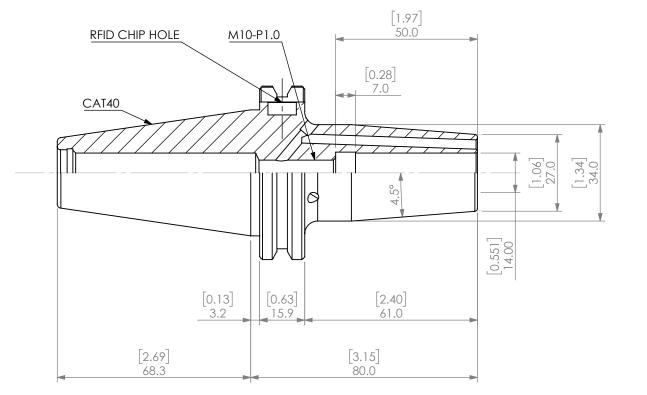

| REVISIONS |             |      |          | Notes:                         | UNLESS OTHERWISE SPECIFIED:                                       |                                                                                                                      | NAME DA  |             |                         |      |                |
|-----------|-------------|------|----------|--------------------------------|-------------------------------------------------------------------|----------------------------------------------------------------------------------------------------------------------|----------|-------------|-------------------------|------|----------------|
| REV.      | DESCRIPTION | DATE | APPROVED | B/U SCREW: SF-STOP SCREW-12-14 | DIMENSIONS ARE IN MM [INCH]                                       | DRAWN                                                                                                                | JA       | 9/7/2020    | CAT40 14mm COOLANT SHRI |      | INK FIT HOLDER |
|           |             |      |          |                                | TOLERANCES:<br>FRACTIONAL ±                                       | CHECKED                                                                                                              |          |             |                         |      |                |
|           |             |      |          |                                | ANGULAR: MACH ± BEND ± TWO PLACE DECIMAL ± THREE PLACE DECIMAL ±  | ENG APPR.                                                                                                            |          |             |                         |      |                |
|           |             |      |          |                                |                                                                   | MFG APPR.                                                                                                            |          |             |                         |      |                |
|           |             |      |          |                                | INTERPRET GEOMETRIC                                               | Q.A.                                                                                                                 |          |             | NIII                    | (K H |                |
|           |             |      |          |                                | TOLERANCING PER: ANSI Y 14.5M                                     | PROPRIETARY AND CONFIDENTIAL                                                                                         |          |             |                         |      |                |
|           |             |      |          | THIRD ANGLE PROJECTION         | THE INFORMATION CONTAINED IN THIS DRAWING IS THE SOLE PROPERTY OF |                                                                                                                      | SIZE DWG | ZE DWG. NO. |                         |      |                |
|           |             |      |          |                                |                                                                   | LYNDEX NIKKEN. ANY REPRODUCTION IN PART OR AS A WHOLE WITHOUT THE WRITTEN PERMISSION OF LYNDEX NIKKEN IS PROHIBITED. |          | A CAT       | CAT40-SF14-80CP         |      |                |
|           |             |      |          |                                |                                                                   |                                                                                                                      |          |             | SCALE: 3:4              |      | SHEET 1 OF 1   |
|           | 5           | 1    |          | 4                              | 3                                                                 | 2                                                                                                                    |          |             |                         | 1    |                |