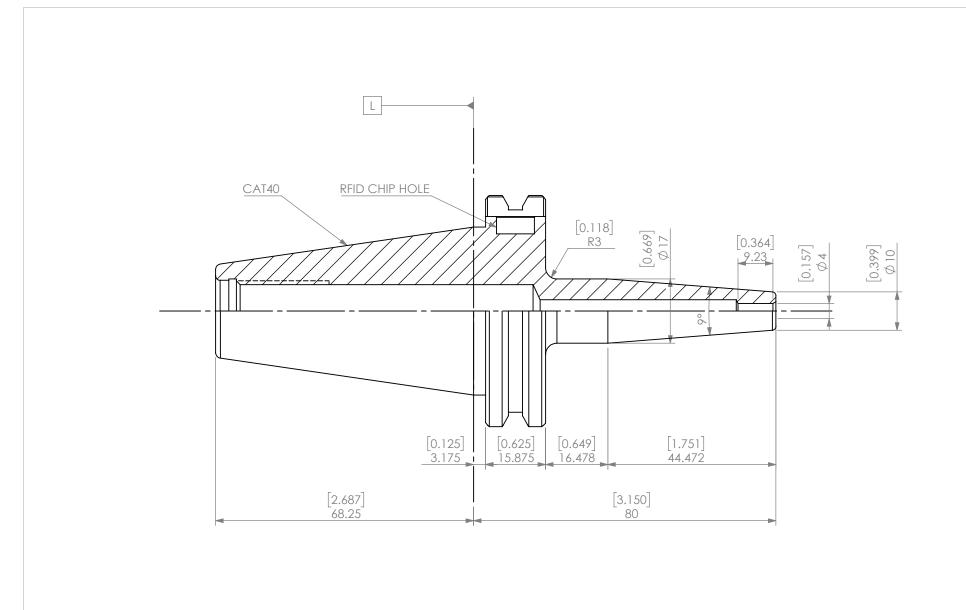

|  | PROPRIETARY AND CONFIDENTIAL  THE INFORMATION CONTAINED IN THIS  DRAWING IS THE SOLE PROPERTY OF LYNDEX NIKKEN. ANY REPRODUCTION IN PART OR AS A WHOLE WITHOUT THE |                                              | NAME DATE |          |    | CAT40 4mm SHRINK FIT HOLDER |                 |                          |  |      |
|--|--------------------------------------------------------------------------------------------------------------------------------------------------------------------|----------------------------------------------|-----------|----------|----|-----------------------------|-----------------|--------------------------|--|------|
|  |                                                                                                                                                                    | DRAWN                                        | BT        | 5/28/202 | 21 | IVNDEX                      |                 |                          |  |      |
|  |                                                                                                                                                                    | NOTES:                                       |           |          |    | NIKKEN                      |                 |                          |  |      |
|  | WRITTEN PERMIS                                                                                                                                                     | SSION OF LYNDEX NIKKEN<br>DRAWING SUBJECT TO |           |          |    | SI                          | ize<br><b>A</b> | DWG. NO.<br>CAT40-SF4-80 |  | REV. |
|  |                                                                                                                                                                    |                                              |           |          | S  | CALE                        | 1:1             | SHEET 1 OF 1             |  |      |
|  |                                                                                                                                                                    |                                              |           |          |    |                             |                 |                          |  |      |