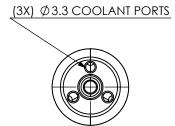

| REVISIONS |                           |        |                            | Notes:                        | UNLESS OTHERWISE SPECIFIED:                                                          |                                                                                                             | NAME          | DATE                           |            |             |              |  |
|-----------|---------------------------|--------|----------------------------|-------------------------------|--------------------------------------------------------------------------------------|-------------------------------------------------------------------------------------------------------------|---------------|--------------------------------|------------|-------------|--------------|--|
| RI        | DESCRIPTION DATE APPROVED |        | B/U SCREW: SF-STOP SCREW-8 | DIMENSIONS ARE IN MM [INCH]   | DRAWN                                                                                | JA                                                                                                          | 9/7/2020      | CAT40 8mm COOLANT SHRINK FIT H |            |             | .DER         |  |
| Lix       | DEGENITION                | B/ (IE | ATTROVES                   |                               | TOLERANCES: FRACTIONAL: ANGULAR: MACH: BEND: TWO PLACE DECIMAL: THREE PLACE DECIMAL: | CHECKED                                                                                                     |               |                                |            |             |              |  |
|           |                           |        |                            |                               |                                                                                      | ENG APPR.                                                                                                   |               |                                |            |             |              |  |
|           |                           |        |                            |                               |                                                                                      | MFG APPR.                                                                                                   |               |                                |            |             |              |  |
|           |                           |        |                            |                               | INTERPRET GEOMETRIC                                                                  | Q.A.                                                                                                        |               |                                | NIK        |             |              |  |
|           |                           |        |                            | TOLERANCING PER: ANSI Y 14.5M | PROPRIETARY AND CONFIDENTIAL                                                         |                                                                                                             |               |                                |            |             |              |  |
|           |                           |        |                            | THIRD ANGLE PROJECTION        | THE INFORMATION CONTAINED IN THIS DRAWING IS THE SOLE PROPERTY OF                    |                                                                                                             | SIZE DWG. NO. |                                |            | REV         |              |  |
|           |                           |        |                            |                               |                                                                                      | LYNDEX NIKKEN. ANY REPRODUCTION<br>IN PART OR AS A WHOLE WITHOUT THE<br>WRITTEN PERMISSION OF LYNDEX NIKKEN |               | DUCTION<br>HOUT THE            | A CAT4     | 40-SF8-80CP |              |  |
|           |                           |        |                            |                               |                                                                                      | IS PROHIBITED.                                                                                              |               |                                | SCALE: 3:4 |             | SHEET 1 OF 1 |  |
|           | 5                         |        | 4                          | 3                             | 2                                                                                    |                                                                                                             |               | 1                              |            |             |              |  |