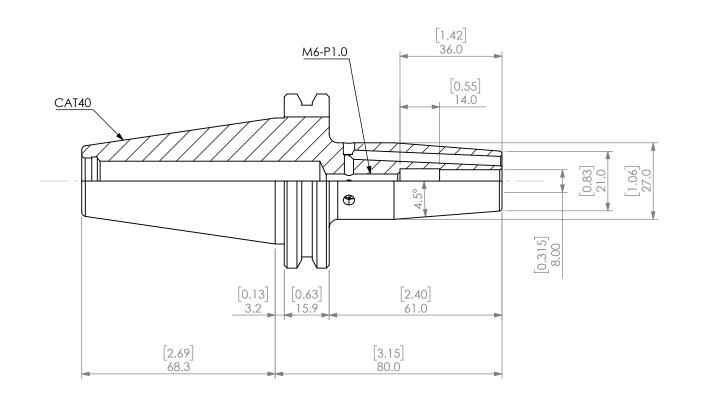

| REVISIONS |                           |        |                            | Notes:                        | UNLESS OTHERWISE SPECIFIED:                                                          |                                                                                                             | NAME          | DATE                           |            |             |              |  |
|-----------|---------------------------|--------|----------------------------|-------------------------------|--------------------------------------------------------------------------------------|-------------------------------------------------------------------------------------------------------------|---------------|--------------------------------|------------|-------------|--------------|--|
| RI        | DESCRIPTION DATE APPROVED |        | B/U SCREW: SF-STOP SCREW-8 | DIMENSIONS ARE IN MM [INCH]   | DRAWN                                                                                | JA                                                                                                          | 9/7/2020      | CAT40 8mm COOLANT SHRINK FIT H |            |             | .DER         |  |
| Lix       | DEGENITION                | B/ (IE | ATTROVES                   |                               | TOLERANCES: FRACTIONAL: ANGULAR: MACH: BEND: TWO PLACE DECIMAL: THREE PLACE DECIMAL: | CHECKED                                                                                                     |               |                                |            |             |              |  |
|           |                           |        |                            |                               |                                                                                      | ENG APPR.                                                                                                   |               |                                |            |             |              |  |
|           |                           |        |                            |                               |                                                                                      | MFG APPR.                                                                                                   |               |                                |            |             |              |  |
|           |                           |        |                            |                               | INTERPRET GEOMETRIC                                                                  | Q.A.                                                                                                        |               |                                | NIK        |             |              |  |
|           |                           |        |                            | TOLERANCING PER: ANSI Y 14.5M | PROPRIETARY AND CONFIDENTIAL                                                         |                                                                                                             |               |                                |            |             |              |  |
|           |                           |        |                            | THIRD ANGLE PROJECTION        | THE INFORMATION CONTAINED IN THIS DRAWING IS THE SOLE PROPERTY OF                    |                                                                                                             | SIZE DWG. NO. |                                |            | REV         |              |  |
|           |                           |        |                            |                               |                                                                                      | LYNDEX NIKKEN. ANY REPRODUCTION<br>IN PART OR AS A WHOLE WITHOUT THE<br>WRITTEN PERMISSION OF LYNDEX NIKKEN |               | DUCTION<br>HOUT THE            | A CAT4     | 40-SF8-80CP |              |  |
|           |                           |        |                            |                               |                                                                                      | IS PROHIBITED.                                                                                              |               |                                | SCALE: 3:4 |             | SHEET 1 OF 1 |  |
|           | 5                         |        | 4                          | 3                             | 2                                                                                    |                                                                                                             |               | 1                              |            |             |              |  |