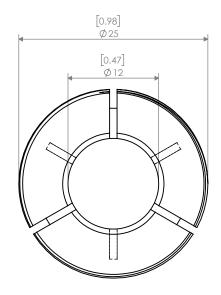

| PROPRIETARY AND CONFIDENTIAL THE INFORMATION CONTAINED IN THIS DRAWING IS THE SOLE PROPERTY OF LYNDEX NIKKEN. ANY REPRODUCTION IN PART OR AS A WHOLE WITHOUT THE WRITTEN PERMISSION OF LYNDEX NIKKEN IS PROHIBITED. DRAWING SUBJECT TO CHANGE WITHOUT NOTICE. |        | NAME | DATE      | STRAIGHT COOLANT COLLET OD20MM ID12MM |                      |              |      |
|---------------------------------------------------------------------------------------------------------------------------------------------------------------------------------------------------------------------------------------------------------------|--------|------|-----------|---------------------------------------|----------------------|--------------|------|
|                                                                                                                                                                                                                                                               | DRAWN  | BT   | 8/27/2021 | IVNDEX                                |                      |              |      |
|                                                                                                                                                                                                                                                               | NOTES: |      |           | NIKKEN                                |                      |              |      |
|                                                                                                                                                                                                                                                               |        |      |           | SIZE                                  | DWG. NO.<br>CCK20-12 |              | REV. |
|                                                                                                                                                                                                                                                               |        |      |           | SCALE                                 | 2:1                  | SHEET 1 OF 1 |      |