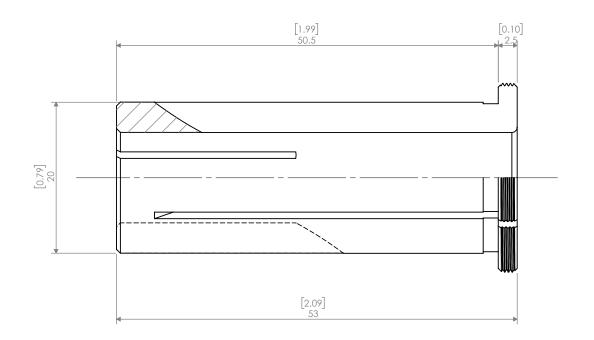

| PROPRIETARY AND CONFIDENTIAL THE INFORMATION CONTAINED IN THIS DRAWING IS THE SOLE PROPERTY OF LYNDEX NIKKEN. ANY REPRODUCTION IN PART OR AS A WHOLE WITHOUT THE WRITTEN PERMISSION OF LYNDEX NIKKEN IS PROHIBITED. DRAWING SUBJECT TO CHANGE WITHOUT NOTICE. |        | NAME | DATE      | STRAIGHT COOLANT COLLET OD20MM ID12MM |                      |              |      |
|---------------------------------------------------------------------------------------------------------------------------------------------------------------------------------------------------------------------------------------------------------------|--------|------|-----------|---------------------------------------|----------------------|--------------|------|
|                                                                                                                                                                                                                                                               | DRAWN  | BT   | 8/27/2021 | IVNDEX                                |                      |              |      |
|                                                                                                                                                                                                                                                               | NOTES: |      |           | NIKKEN                                |                      |              |      |
|                                                                                                                                                                                                                                                               |        |      |           | SIZE                                  | DWG. NO.<br>CCK20-12 |              | REV. |
|                                                                                                                                                                                                                                                               |        |      |           | SCALE                                 | 2:1                  | SHEET 1 OF 1 |      |