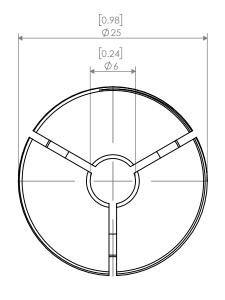

|  | PROPRIETARY AND CONFIDENTIAL THE INFORMATION CONTAINED IN THIS DRAWING IS THE SOLE PROPERTY OF LYNDEX MIKKEN. ANY REPRODUCTION |        | NAME | DATE      | Strai  | Straight Coolant Collet/Sleeve OD20mm ID6mi |            |     |
|--|--------------------------------------------------------------------------------------------------------------------------------|--------|------|-----------|--------|---------------------------------------------|------------|-----|
|  |                                                                                                                                | DRAWN  | ВТ   | 8/27/2021 |        | IVNDEX                                      |            |     |
|  |                                                                                                                                | NOTES: |      |           | NIKKEN |                                             |            |     |
|  | IN PART OR AS A WHOLE WITHOUT THE<br>WRITTEN PERMISSION OF LYNDEX NIKKEN                                                       |        |      |           | SIZE   | DWG. NO.                                    |            | REV |
|  | IS PROHIBITED. DRAWING SUBJECT TO<br>CHANGE WITHOUT NOTICE.                                                                    |        |      |           | Α      | CCK20-6                                     |            |     |
|  |                                                                                                                                |        |      |           | SCALE  | 2.1                                         | WEET LOE L |     |