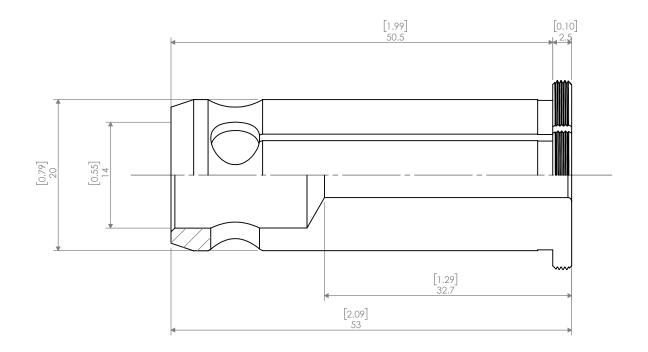

|  | PROPRIETARY AND CONFIDENTIAL THE INFORMATION CONTAINED IN THIS DRAWING IS THE SOLE PROPERTY OF LYNDEX MIKKEN. ANY REPRODUCTION |        | NAME | DATE      | Strai  | Straight Coolant Collet/Sleeve OD20mm ID6mi |            |     |
|--|--------------------------------------------------------------------------------------------------------------------------------|--------|------|-----------|--------|---------------------------------------------|------------|-----|
|  |                                                                                                                                | DRAWN  | ВТ   | 8/27/2021 |        | IVNDEX                                      |            |     |
|  |                                                                                                                                | NOTES: |      |           | NIKKEN |                                             |            |     |
|  | IN PART OR AS A WHOLE WITHOUT THE<br>WRITTEN PERMISSION OF LYNDEX NIKKEN                                                       |        |      |           | SIZE   | DWG. NO.                                    |            | REV |
|  | IS PROHIBITED. DRAWING SUBJECT TO<br>CHANGE WITHOUT NOTICE.                                                                    |        |      |           | Α      | CCK20-6                                     |            |     |
|  |                                                                                                                                |        |      |           | SCALE  | 2.1                                         | WEET LOE L |     |