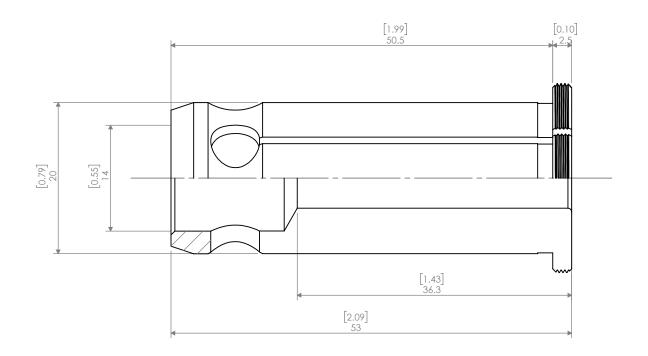

| PROPRIETARY AND CONFIDENTIAL  THE INFORMATION CONTAINED IN THIS DRAWING IS THE SOLE PROPERTY OF LYNDEX NIKKEN. ANY REPRODUCTION IN PART OR AS A WHOLE WITHOUT THE WRITTEN PERMISSION OF LYNDEX NIKKEN IS PROHIBITED. DRAWING SUBJECT TO CHANGE WITHOUIT NOTICE. |        | NAME | DATE      | Straight Coolant Collet/Sleeve OD20mm ID8mm |                     |              |      |
|-----------------------------------------------------------------------------------------------------------------------------------------------------------------------------------------------------------------------------------------------------------------|--------|------|-----------|---------------------------------------------|---------------------|--------------|------|
|                                                                                                                                                                                                                                                                 | DRAWN  | BT   | 8/27/2021 | IVNDEX                                      |                     |              |      |
|                                                                                                                                                                                                                                                                 | NOTES: |      |           | NIKKEN                                      |                     |              |      |
|                                                                                                                                                                                                                                                                 |        |      |           | SIZE                                        | DWG. NO.<br>CCK20-8 |              | REV. |
| OH WHOLE THINGS THOUGH                                                                                                                                                                                                                                          |        |      |           | SCALE                                       | 2:1                 | SHEET 1 OF 1 |      |