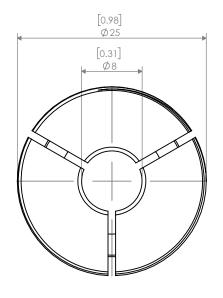

| PROPRIETARY AND CONFIDENTIAL  THE INFORMATION CONTAINED IN THIS DRAWING IS THE SOLE PROPERTY OF LYNDEX NIKKEN. ANY REPRODUCTION IN PART OR AS A WHOLE WITHOUT THE WRITTEN PERMISSION OF LYNDEX NIKKEN IS PROHIBITED. DRAWING SUBJECT TO CHANGE WITHOUIT NOTICE. |        | NAME | DATE      | Straight Coolant Collet/Sleeve OD20mm ID8mm |                     |              |      |
|-----------------------------------------------------------------------------------------------------------------------------------------------------------------------------------------------------------------------------------------------------------------|--------|------|-----------|---------------------------------------------|---------------------|--------------|------|
|                                                                                                                                                                                                                                                                 | DRAWN  | BT   | 8/27/2021 | IVNDEX                                      |                     |              |      |
|                                                                                                                                                                                                                                                                 | NOTES: |      |           | NIKKEN                                      |                     |              |      |
|                                                                                                                                                                                                                                                                 |        |      |           | SIZE                                        | DWG. NO.<br>CCK20-8 |              | REV. |
| OH WHOLE THINGS THOUGH                                                                                                                                                                                                                                          |        |      |           | SCALE                                       | 2:1                 | SHEET 1 OF 1 |      |