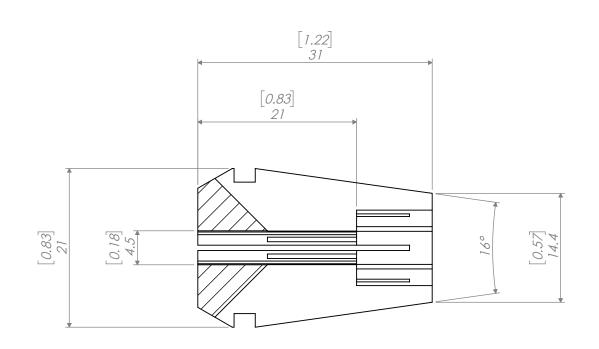

SCALE 2:1

| REVISIONS |             |                          |   | NOTES:                                          | UNLESS OTHERWISE SPECIFIED:    |                                                                                                                                                                                     | NAME DATE |                       |                    |          |        |
|-----------|-------------|--------------------------|---|-------------------------------------------------|--------------------------------|-------------------------------------------------------------------------------------------------------------------------------------------------------------------------------------|-----------|-----------------------|--------------------|----------|--------|
| REV.      | DESCRIPTION | DESCRIPTION DATE APPROVE |   | ]                                               | DIMENSIONS ARE IN MM<br>[INCH] | DRAWN AM 09                                                                                                                                                                         | 09/28/20  | ER2                   | ER20 COLLET 4.5 mm |          |        |
|           |             |                          |   |                                                 | DIMENSIONS ARE FOR             | CHECKED                                                                                                                                                                             |           |                       |                    |          |        |
|           |             |                          |   | REFERENCE ONLY. DRAWING<br>IS SUBJECT TO CHANGE | ENG APPR.                      |                                                                                                                                                                                     |           |                       |                    |          |        |
|           |             |                          |   |                                                 | WITHOUT FURTHER NOTICE.        | MFG APPR.                                                                                                                                                                           |           |                       | NIK                | KENI     | $\sim$ |
|           |             |                          |   |                                                 | INTERPRET GEOMETRIC            | Q.A.                                                                                                                                                                                |           |                       |                    |          |        |
|           |             |                          |   | TOLERANCING PER: ASME Y 14.5M                   | PROPRIETARY AND CONFIDENTIAL   |                                                                                                                                                                                     |           |                       |                    |          |        |
|           |             |                          |   |                                                 |                                | THE INFORMATION CONTAINED IN THIS<br>DRAWING IS THE SOLE PROPERTY OF<br>LYNDEX NIKKEN. ANY REPRODUCTION<br>IN PART OR AS A WHOLE WITHOUT THE<br>WRITTEN PERMISSION OF LYNDEX NIKKEN |           | SIZE DWG. NO. E20-177 |                    | REV      |        |
|           |             |                          |   |                                                 | $\rightarrow$ $\rightarrow$    | IS PROHIBITED.                                                                                                                                                                      |           | SCALE: 2:1            | SHEE               | t 1 of 1 |        |
|           | 5           |                          | Ť | Δ                                               | З                              |                                                                                                                                                                                     |           | 2                     |                    | 1        |        |